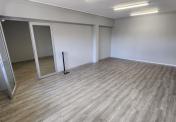

This spacious lettable unit comprises out of a reception area, 2 closed offices, 1 open plan work space, a boardroom, a server room, and communal ablutions. This unit has been equipped with air conditioning and ready to go fibre optic cable for tenant convenience. This unit features neat carpet flooring and ample windows with blinds allowing for a great amount of natural light to filter in. Additionally, the landlord is willing to offer a free beneficial period and tenant installation allowance depending on the terms of the lease, allowing tenants to comfortably fit out the space to their specific business needs.