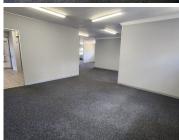

This spacious lettable unit comprises out of a reception area, 2 closed offices, 1 open plan work space, a boardroom, a server room, and communal ablutions. This unit has been equipped with air conditioning and ready to go fibre optic cable for tenant convenience. This unit features neat carpet flooring and ample windows with blinds allowing for a great amount of natural light to filter in. Additionally, the landlord is willing to offer a free beneficial period and tenant installation allowance depending on the terms of the lease, allowing tenants to comfortably fit out the space to their specific business needs.