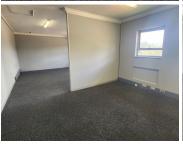

This spacious lettable unit comprises out of a reception area, 2 closed offices, 1 open plan work space, a boardroom, a server room, and communal ablutions. This unit has been equipped with air conditioning and ready to go fibre optic cable for tenant convenience. This unit features neat carpet flooring and ample windows with blinds allowing for a great amount of natural light to filter in. Additionally, the landlord is willing to offer a free beneficial period and tenant installation allowance depending on the terms of the lease, allowing tenants to comfortably fit out the space to their specific business needs.