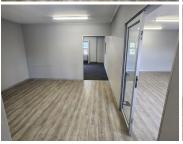

This spacious lettable unit comprises out of a reception area, 2 closed offices, 1 open plan work space, a boardroom, a server room, and communal ablutions. This unit has been equipped with air conditioning and ready to go fibre optic cable for tenant convenience. This unit features neat carpet flooring and ample windows with blinds allowing for a great amount of natural light to filter in. Additionally, the landlord is willing to offer a free beneficial period and tenant installation allowance depending on the terms of the lease, allowing tenants to comfortably fit out the space to their specific business needs.