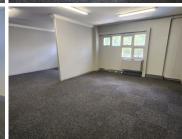

This spacious lettable unit comprises out of a reception area, 2 closed offices, 1 open plan work space, a boardroom, a server room, and communal ablutions. This unit has been equipped with air conditioning and ready to go fibre optic cable for tenant convenience. This unit features neat carpet flooring and ample windows with blinds allowing for a great amount of natural light to filter in. Additionally, the landlord is willing to offer a free beneficial period and tenant installation allowance depending on the terms of the lease, allowing tenants to comfortably fit out the space to their specific business needs.