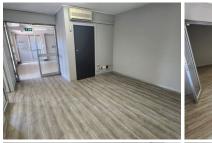

This spacious lettable unit comprises out of a reception area, 2 closed offices, 1 open plan work space, a boardroom, a server room, and communal ablutions. This unit has been equipped with air conditioning and ready to go fibre optic cable for tenant convenience. This unit features neat carpet flooring and ample windows with blinds allowing for a great amount of natural light to filter in. Additionally, the landlord is willing to offer a free beneficial period and tenant installation allowance depending on the terms of the lease, allowing tenants to comfortably fit out the space to their specific business needs.