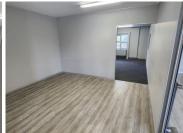

This spacious lettable unit comprises out of a reception area, 2 closed offices, 1 open plan work space, a boardroom, a server room, and communal ablutions. This unit has been equipped with air conditioning and ready to go fibre optic cable for tenant convenience. This unit features neat carpet flooring and ample windows with blinds allowing for a great amount of natural light to filter in. Additionally, the landlord is willing to offer a free beneficial period and tenant installation allowance depending on the terms of the lease, allowing tenants to comfortably fit out the space to their specific business needs.