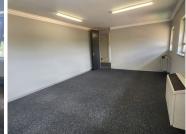

This spacious lettable unit comprises out of a reception area, 2 closed offices, 1 open plan work space, a boardroom, a server room, and communal ablutions. This unit has been equipped with air conditioning and ready to go fibre optic cable for tenant convenience. This unit features neat carpet flooring and ample windows with blinds allowing for a great amount of natural light to filter in. Additionally, the landlord is willing to offer a free beneficial period and tenant installation allowance depending on the terms of the lease, allowing tenants to comfortably fit out the space to their specific business needs.