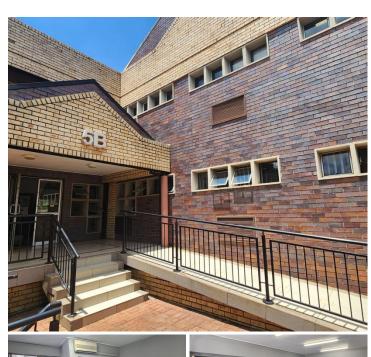

## 17,500 pm

SUNWOOD OFFICE PARK | LYNNWOOD | PRETORIA

175 m<sup>2</sup>

SUNWOOD OFFICE PARK | 175 SQUARE METER OFFICE SPACE TO LET | LYNNWOOD | PRETORIA

Sunwood Office Park is a B-grade, multi-tenanted commercial building offering a well maintained and neat corporate environment to tenants. Ideally, Sunwood Office Park is located in the well-developed business node of Lynnwood, Pretoria. The unit has great exposure opportunity within the area.

Sunwood Office park is secured with a guard house, security on the property and access control entrance and exit points. The park offers ample secure...

Gross Monthly Rental R17,500 Ex Vat Lease Period 36 months
Available From Immediately