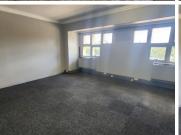

This spacious lettable unit comprises out of a reception area, 2 closed offices, 1 open plan work space, a boardroom, a server room, and communal ablutions. This unit has been equipped with air conditioning and ready to go fibre optic cable for tenant convenience. This unit features neat carpet flooring and ample windows with blinds allowing for a great amount of natural light to filter in. Additionally, the landlord is willing to offer a free beneficial period and tenant installation allowance depending on the terms of the lease, allowing tenants to comfortably fit out the space to their specific business needs.