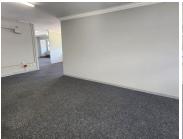

This spacious lettable unit comprises out of a reception area, 2 closed offices, 1 open plan work space, a boardroom, a server room, and communal ablutions. This unit has been equipped with air conditioning and ready to go fibre optic cable for tenant convenience. This unit features neat carpet flooring and ample windows with blinds allowing for a great amount of natural light to filter in. Additionally, the landlord is willing to offer a free beneficial period and tenant installation allowance depending on the terms of the lease, allowing tenants to comfortably fit out the space to their specific business needs.