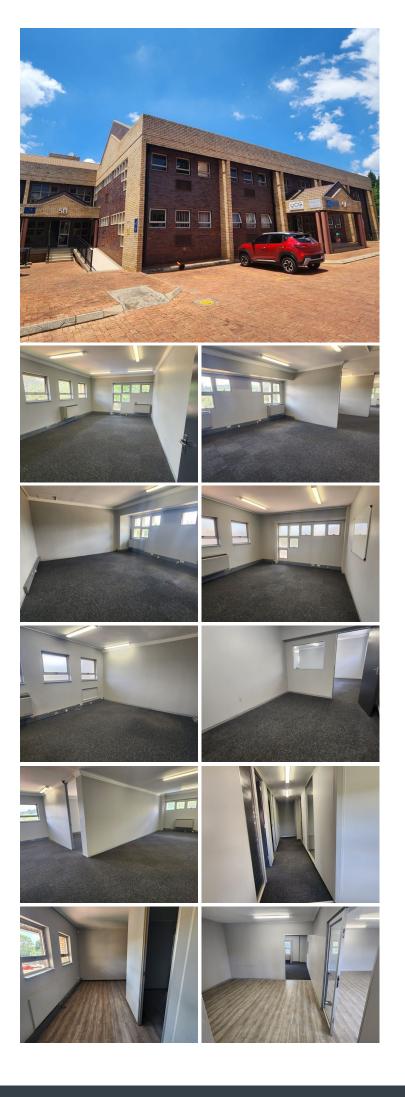

## 🔏 326 m²

SUNWOOD OFFICE PARK | 326 SQUARE METER OFFICE SPACE TO LET | QUEENS CRESCENT | LYNNWOOD

Sunwood Office Park is a B-grade, multi-tenanted commercial building offering a well maintained and neat corporate environment to tenants. Ideally, Sunwood Office Park is located in the welldeveloped business node of Lynnwood, Pretoria. The unit has great exposure opportunity within the area.

This spacious lettable unit comprises out of a reception area, 7 closed offices, 1 open plan work space, a boardroom, a server room, and communal ablutions. The office space also consists out of a dedicated kitchen area. This unit has been equipped with air conditioning and ready to go fibre optic cable for tenant convenience. This unit features neat flooring and ample windows with blinds, allowing for a great amount of natural light to filter in. Additionally, the landlord is willing to offer a free beneficial period and tenant installation allowance depending on the terms of the lease, allowing tenants to comfortably fit out the space to their specific business needs.