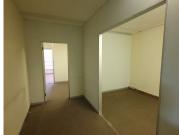

476 Kings Highway Office Park offers a 60 square metre space working space consisting of 2 private offices, an open plan office, a kitchen and communal facilities that will be shared among other tenants such as a reception area and ablutions. The working space is fitted with carpeted flooring, large windows allowing natural light to brighten up the office and back power supply to help keep productivity flowing during load shedding. The unit features fibre connectivity for fast and reliable internet access. This building is equipped with an elevator.