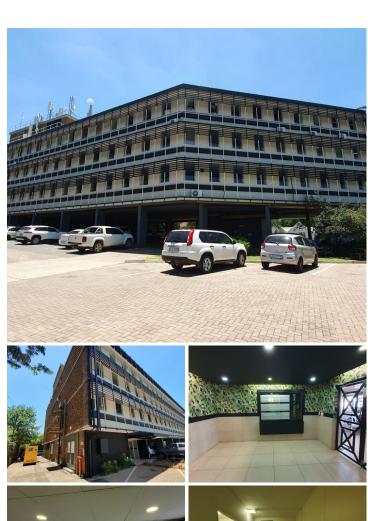

## BACK UP GENERATOR AVAILABLE!!

476 Kings Highway Office Park is situated within the bustling area of Lynnwood, on 476 Kings Highway, Pretoria. 476 Kings Highway Office Park is close to Menlyn Mall hosting a variety of amenities such as grocery stores, retail outlets, restaurants and many more. It has easy access to several arterial nodes such as the N1 and N4 highways and Lynnwood Road, providing great main road exposure and excellent signage opportunity.

476 Kings Highway Office Park offers a 60 square metre space working space consisting of 2 private offices, an open plan office, a kitchen and communal facilities that will be shared among other tenants such as a reception area and ablutions. The working space is fitted with carpeted flooring, large windows allowing natural light to brighten up the office and back power supply to help keep productivity flowing during load shedding. The unit features fibre connectivity for fast and reliable internet access. This building is equipped with an elevator.