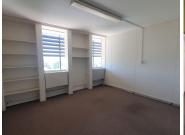

476 Kings Highway Office Park offers a 60 square metre space working space consisting of 2 private offices, an open plan office, a kitchen and communal facilities that will be shared among other tenants such as a reception area and ablutions. The working space is fitted with carpeted flooring, large windows allowing natural light to brighten up the office and back power supply to help keep productivity flowing during load shedding. The unit features fibre connectivity for fast and reliable internet access. This building is equipped with an elevator.