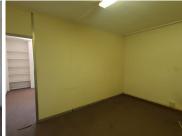

476 Kings Highway Office Park offers a 60 square metre space working space consisting of 2 private offices, an open plan office, a kitchen and communal facilities that will be shared among other tenants such as a reception area and ablutions. The working space is fitted with carpeted flooring, large windows allowing natural light to brighten up the office and back power supply to help keep productivity flowing during load shedding. The unit features fibre connectivity for fast and reliable internet access. This building is equipped with an elevator.