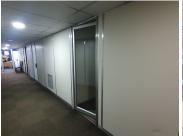

476 Kings Highway Office Park offers a 60 square metre space working space consisting of 2 private offices, an open plan office, a kitchen and communal facilities that will be shared among other tenants such as a reception area and ablutions. The working space is fitted with carpeted flooring, large windows allowing natural light to brighten up the office and back power supply to help keep productivity flowing during load shedding. The unit features fibre connectivity for fast and reliable internet access. This building is equipped with an elevator.