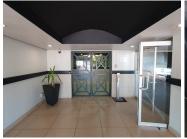

476 Kings Highway Office Park offers a 58 square metre space working space consisting of 1 closed office, a kitchen and communal facilities that will be shared among other tenants such as a reception area and ablutions. The working space is fitted with carpeted flooring, large windows allowing natural light to brighten up the office and back power supply to help keep productivity flowing during load shedding. The unit features fibre connectivity for fast and reliable internet access.