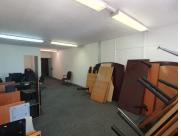

476 Kings Highway Office Park offers a 58 square metre space working space consisting of 1 closed office, a kitchen and communal facilities that will be shared among other tenants such as a reception area and ablutions. The working space is fitted with carpeted flooring, large windows allowing natural light to brighten up the office and back power supply to help keep productivity flowing during load shedding. The unit features fibre connectivity for fast and reliable internet access.