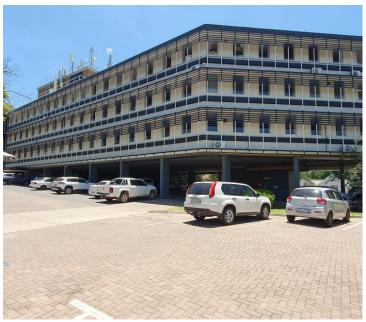

## 4,930 pm

476 KINGS HIGHWAY OFFICE PARK | KINGS HIGHWAY | LYNNWOOD | PRETORIA

58 m<sup>2</sup>

476 KINGS HIGHWAY OFFICE PARK | 58 SQUARE METER OFFICE TO LET | KINGS HIGHWAY | LYNNWOOD | PRETORIA

## BACK UP GENERATOR AVAILABLE!!

476 Kings Highway Office Park is situated within the bustling area of Lynnwood, on 476 Kings Highway, Pretoria. 476 Kings Highway Office Park is close to Menlyn Mall hosting a variety of amenities such as grocery stores, retail outlets, restaurants and many more. It has easy access to several arterial nodes such as the N1 and N4 highways and Lynnwood Road, providing great main road exposure and excellent signage opportunity.