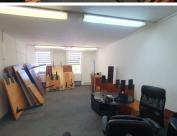

## 4,165 pm

476 KINGS HIGHWAY OFFICE PARK | KINGS HIGHWAY | LYNWOOD

49 m<sup>2</sup>

476 KINGS HIGHWAY OFFICE PARK| 49 SQUARE METERS COMMERCIAL UNIT| KINGS HIGHWAY| LYNNWOOD

This Sectional Title Commercial Office is situated at 476 Kings' Highway in Lynnwood, Pretoria. Unit 6B comprises out of a 49 square metre segmented into a reception area, a private office, 1 open-plan area, 1 kitchen accompanied by 2 ablutions. The office is equipped with central air-conditioning, fibre connectivity and carpet flooring.