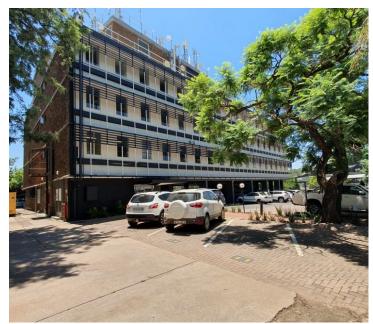

## 4,165 pm

476 KINGS HIGHWAY OFFICE PARK | KINGS HIGHWAY | LYNWOOD

49 m<sup>2</sup>

476 KINGS HIGHWAY OFFICE PARK| 49 SQUARE METERS COMMERCIAL UNIT| KINGS HIGHWAY| LYNNWOOD

This Sectional Title Commercial Office is situated at 476 Kings' Highway in Lynnwood, Pretoria. Unit 6B comprises out of a 49 square metre segmented into a reception area, a private office, 1 open-plan area, 1 kitchen accompanied by 2 ablutions. The office is equipped with central air-conditioning, fibre connectivity and carpet flooring.

476 King's Highway offers a back-up power supply, an elevator providing a wheel-chair friendly corporate space, 24-hour security with access-controlled entrance and exit points and great main road exposure allowing your company to have the best signage opportunity.