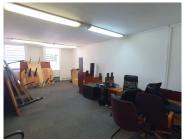

## 4,165 pm

476 KINGS HIGHWAY OFFICE PARK | KINGS HIGHWAY | LYNWOOD

49 m<sup>2</sup>

476 KINGS HIGHWAY OFFICE PARK| 49 SQUARE METERS COMMERCIAL UNIT| KINGS HIGHWAY| LYNNWOOD

This Sectional Title Commercial Office is situated at 476 Kings' Highway in Lynnwood, Pretoria. Unit 6B comprises out of a 49 square metre segmented into a reception area, a private office, 1 open-plan area, 1 kitchen accompanied by 2 ablutions. The office is equipped with central air-conditioning, fibre connectivity and carpet flooring.