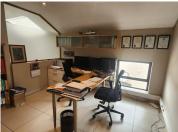

This 510 square meter office unit consists out of a reception area, 4 closed office areas, 4 open-plan offices, a server room, a balcony area, a dedicated kitchen area, and 4 sets of ablutions. This office features air-conditioning, 200 Meg Vox fibre line, a canteen area, and an entertainment are. The unit has been equipped with neat tiled flooring, multiple windows that allow for ample natural light, along with a back-up-generator, and a solar system in case of power outages. The unit has good security provided by access-controlled entrance and exit points.