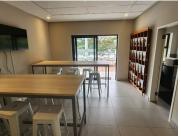

This 510 square meter office unit consists out of a reception area, 4 closed office areas, 4 open-plan offices, a server room, a balcony area, a dedicated kitchen area, and 4 sets of ablutions. This office features air-conditioning, 200 Meg Vox fibre line, a canteen area, and an entertainment are. The unit has been equipped with neat tiled flooring, multiple windows that allow for ample natural light, along with a back-up-generator, and a solar system in case of power outages. The unit has good security provided by access-controlled entrance and exit points.