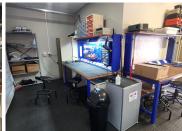

This 510 square meter office unit consists out of a reception area, 4 closed office areas, 4 open-plan offices, a server room, a balcony area, a dedicated kitchen area, and 4 sets of ablutions. This office features air-conditioning, 200 Meg Vox fibre line, a canteen area, and an entertainment are. The unit has been equipped with neat tiled flooring, multiple windows that allow for ample natural light, along with a back-up-generator, and a solar system in case of power outages. The unit has good security provided by access-controlled entrance and exit points.