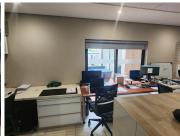

This 510 square meter office unit consists out of a reception area, 4 closed office areas, 4 open-plan offices, a server room, a balcony area, a dedicated kitchen area, and 4 sets of ablutions. This office features air-conditioning, 200 Meg Vox fibre line, a canteen area, and an entertainment are. The unit has been equipped with neat tiled flooring, multiple windows that allow for ample natural light, along with a back-up-generator, and a solar system in case of power outages. The unit has good security provided by access-controlled entrance and exit points.