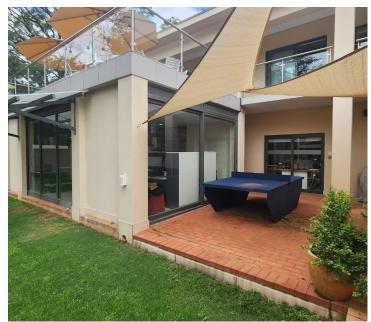

## LOADSHEDDING FRIENDLY!!

This spacious A grade unit is situated on Friesland Lane in Lynnwood. This unit is ideal to create your own unique office space as the landlord is offering a Beneficial Occupation Period. The unit has great visibility as it is facing the street, this along with good signage space will offer a great exposure opportunity within the area.

This 510 square meter office unit consists out of a reception area, 4 closed office areas, 4 open-plan offices, a server room, a balcony area, a dedicated kitchen area, and 4 sets of ablutions. This office features air-conditioning, 200 Meg Vox fibre line, a canteen area, and an entertainment are. The unit has been equipped with neat tiled flooring, multiple windows that allow for ample natural light, along with a back-up-generator, and a solar system in case of power outages. The unit has good security provided by access-controlled entrance and exit points.