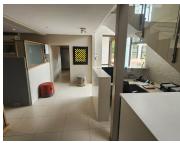

This 510 square meter office unit consists out of a reception area, 4 closed office areas, 4 open-plan offices, a server room, a balcony area, a dedicated kitchen area, and 4 sets of ablutions. This office features air-conditioning, 200 Meg Vox fibre line, a canteen area, and an entertainment are. The unit has been equipped with neat tiled flooring, multiple windows that allow for ample natural light, along with a back-up-generator, and a solar system in case of power outages. The unit has good security provided by access-controlled entrance and exit points.