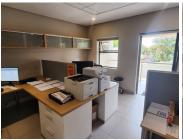

This 510 square meter office unit consists out of a reception area, 4 closed office areas, 4 open-plan offices, a server room, a balcony area, a dedicated kitchen area, and 4 sets of ablutions. This office features air-conditioning, 200 Meg Vox fibre line, a canteen area, and an entertainment are. The unit has been equipped with neat tiled flooring, multiple windows that allow for ample natural light, along with a back-up-generator, and a solar system in case of power outages. The unit has good security provided by access-controlled entrance and exit points.