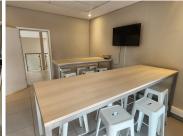

This 510 square meter office unit consists out of a reception area, 4 closed office areas, 4 open-plan offices, a server room, a balcony area, a dedicated kitchen area, and 4 sets of ablutions. This office features air-conditioning, 200 Meg Vox fibre line, a canteen area, and an entertainment are. The unit has been equipped with neat tiled flooring, multiple windows that allow for ample natural light, along with a back-up-generator, and a solar system in case of power outages. The unit has good security provided by access-controlled entrance and exit points.