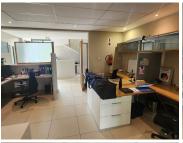

This 510 square meter office unit consists out of a reception area, 4 closed office areas, 4 open-plan offices, a server room, a balcony area, a dedicated kitchen area, and 4 sets of ablutions. This office features air-conditioning, 200 Meg Vox fibre line, a canteen area, and an entertainment are. The unit has been equipped with neat tiled flooring, multiple windows that allow for ample natural light, along with a back-up-generator, and a solar system in case of power outages. The unit has good security provided by access-controlled entrance and exit points.