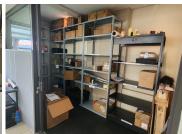

## LOADSHEDDING FRIENDLY!!

This spacious A grade unit is situated on Friesland Lane in Lynnwood. This unit is ideal to create your own unique office space as the landlord is offering a Beneficial Occupation Period. The unit has great visibility as it is facing the street, this along with good signage space will offer a great exposure opportunity within the area.

This 510 square meter office unit consists out of a reception area, 4 closed office areas, 4 open-plan offices, a server room, a balcony area, a dedicated kitchen area, and 4 sets of ablutions. This office features air-conditioning, 200 Meg Vox fibre line, a canteen area, and an entertainment are. The unit has been equipped with neat tiled flooring, multiple windows that allow for ample natural light, along with a back-up-generator, and a solar system in case of power outages. The unit has good security provided by access-controlled entrance and exit points.