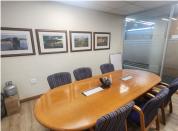

This 613 square meter office unit consists out of an reception area, 2 boardrooms one that is 45 square meter, a server room, with 13 closed offices, a dediacted kitchen area, and communal ablutions. The office unit slao consists out of a balcony area, 2 storerooms, a cleaner room, with an small meeting room of 16.3 square meter. The office unit features air-conditioning, fibre optic cables, neat flooring, and windows with blinds thata allow natural light to pull through along with...