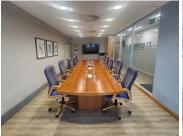

This 613 square meter office unit consists out of an reception area, 2 boardrooms one that is 45 square meter, a server room, with 13 closed offices, a dediacted kitchen area, and communal ablutions. The office unit slao consists out of a balcony area, 2 storerooms, a cleaner room, with an small meeting room of 16.3 square meter. The office unit features air-conditioning, fibre optic cables, neat flooring, and windows with blinds thata allow natural light to pull through along with...