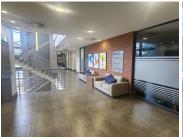

This 613 square meter office unit consists out of an reception area, 2 boardrooms one that is 45 square meter, a server room, with 13 closed offices, a dediacted kitchen area, and communal ablutions. The office unit slao consists out of a balcony area, 2 storerooms, a cleaner room, with an small meeting room of 16.3 square meter. The office unit features air-conditioning, fibre optic cables, neat flooring, and windows with blinds thata allow natural light to pull through along with...