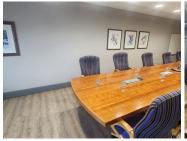

This 274 square meter office unit consists out of a reception area, 2 boardrooms, a server room, with 3 closed offices, a dedicated kitchen area, and communal ablutions. The office unit also consists out of a balcony area. The office unit features air-conditioning, fibre optic cables, neat flooring, and windows with blinds that allow natural light to pull through along with a back-up-generator in case of power outages as well as a canteen area. @Lynnwood has good security provided...