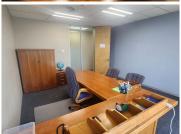

This 274 square meter office unit consists out of a reception area, 2 boardrooms, a server room, with 3 closed offices, a dedicated kitchen area, and communal ablutions. The office unit also consists out of a balcony area. The office unit features air-conditioning, fibre optic cables, neat flooring, and windows with blinds that allow natural light to pull through along with a back-up-generator in case of power outages as well as a canteen area. @Lynnwood has good security provided...