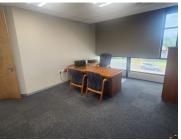

This 274 square meter office unit consists out of a reception area, 2 boardrooms, a server room, with 3 closed offices, a dedicated kitchen area, and communal ablutions. The office unit also consists out of a balcony area. The office unit features air-conditioning, fibre optic cables, neat flooring, and windows with blinds that allow natural light to pull through along with a back-up-generator in case of power outages as well as a canteen area. @Lynnwood has good security provided...