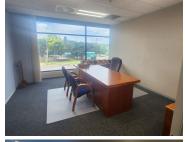

This 274 square meter office unit consists out of a reception area, 2 boardrooms, a server room, with 3 closed offices, a dedicated kitchen area, and communal ablutions. The office unit also consists out of a balcony area. The office unit features air-conditioning, fibre optic cables, neat flooring, and windows with blinds that allow natural light to pull through along with a back-up-generator in case of power outages as well as a canteen area. @Lynnwood has good security provided...