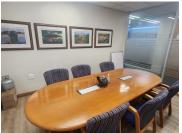

This 274 square meter office unit consists out of a reception area, 2 boardrooms, a server room, with 3 closed offices, a dedicated kitchen area, and communal ablutions. The office unit also consists out of a balcony area. The office unit features air-conditioning, fibre optic cables, neat flooring, and windows with blinds that allow natural light to pull through along with a back-up-generator in case of power outages as well as a canteen area. @Lynnwood has good security provided...