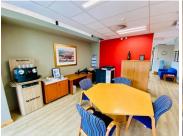

This 325 square meter office unit consists out of a reception area, a boardroom, a server room, with 8 closed offices, and communal ablutions. There can be a kitchen unit installed. The office unit features air-conditioning, fibre optic cables, neat flooring, and windows with blinds that allow natural light to pull through along with a back-up-generator in case of power outages. @Lynnwood has good security provided by access-controlled entrance and exit points and on-site security...