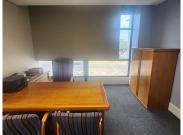

This 325 square meter office unit consists out of a reception area, a boardroom, a server room, with 8 closed offices, and communal ablutions. There can be a kitchen unit installed. The office unit features air-conditioning, fibre optic cables, neat flooring, and windows with blinds that allow natural light to pull through along with a back-up-generator in case of power outages. @Lynnwood has good security provided by access-controlled entrance and exit points and on-site security...