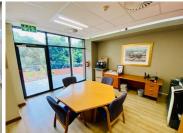

This 325 square meter office unit consists out of a reception area, a boardroom, a server room, with 8 closed offices, and communal ablutions. There can be a kitchen unit installed. The office unit features air-conditioning, fibre optic cables, neat flooring, and windows with blinds that allow natural light to pull through along with a back-up-generator in case of power outages. @Lynnwood has good security provided by access-controlled entrance and exit points and on-site security...