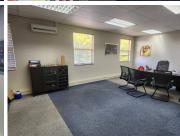

The 50 square meter office space is situated on the ground floor of The Brooks building. The working space consists of communal facilities that include a reception area, boardroom, kitchen, and ablutions. There is an open plan working station. The office suite is fitted with large windows with blinds and carpeted and tiled flooring. The working space features air-conditioning to contribute to enhancing the air quality in the workplace and fibre connectivity for fast and reliable internet access.