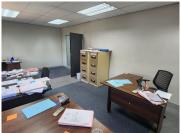

The 50 square meter office space is situated on the ground floor of The Brooks building. The working space consists of communal facilities that include a reception area, boardroom, kitchen, and ablutions. There is an open plan working station. The office suite is fitted with large windows with blinds and carpeted and tiled flooring. The working space features air-conditioning to contribute to enhancing the air quality in the workplace and fibre connectivity for fast and reliable internet access.