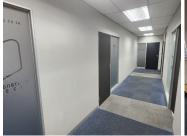

The 50 square meter office space is situated on the ground floor of The Brooks building. The working space consists of communal facilities that include a reception area, boardroom, kitchen, and ablutions. There is an open plan working station. The office suite is fitted with large windows with blinds and carpeted and tiled flooring. The working space features air-conditioning to contribute to enhancing the air quality in the workplace and fibre connectivity for fast and reliable internet access.