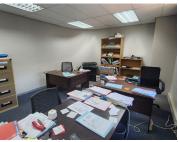

The 50 square meter office space is situated on the ground floor of The Brooks building. The working space consists of communal facilities that include a reception area, boardroom, kitchen, and ablutions. There is an open plan working station. The office suite is fitted with large windows with blinds and carpeted and tiled flooring. The working space features air-conditioning to contribute to enhancing the air quality in the workplace and fibre connectivity for fast and reliable internet access.