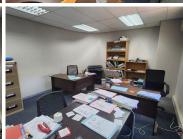

The 50 square meter office space is situated on the ground floor of The Brooks building. The working space consists of communal facilities that include a reception area, boardroom, kitchen, and ablutions. There is an open plan working station. The office suite is fitted with large windows with blinds and carpeted and tiled flooring. The working space features air-conditioning to contribute to enhancing the air quality in the workplace and fibre connectivity for fast and reliable internet access.