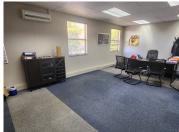

The 50 square meter office space is situated on the ground floor of The Brooks building. The working space consists of communal facilities that include a reception area, boardroom, kitchen, and ablutions. There is an open plan working station. The office suite is fitted with large windows with blinds and carpeted and tiled flooring. The working space features air-conditioning to contribute to enhancing the air quality in the workplace and fibre connectivity for fast and reliable internet access.