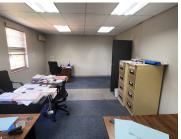

The 50 square meter office space is situated on the ground floor of The Brooks building. The working space consists of communal facilities that include a reception area, boardroom, kitchen, and ablutions. There is an open plan working station. The office suite is fitted with large windows with blinds and carpeted and tiled flooring. The working space features air-conditioning to contribute to enhancing the air quality in the workplace and fibre connectivity for fast and reliable internet access.