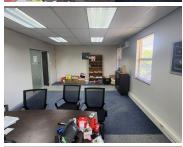

The 50 square meter office space is situated on the ground floor of The Brooks building. The working space consists of communal facilities that include a reception area, boardroom, kitchen, and ablutions. There is an open plan working station. The office suite is fitted with large windows with blinds and carpeted and tiled flooring. The working space features air-conditioning to contribute to enhancing the air quality in the workplace and fibre connectivity for fast and reliable internet access.