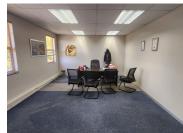

The 50 square meter office space is situated on the ground floor of The Brooks building. The working space consists of communal facilities that include a reception area, boardroom, kitchen, and ablutions. There is an open plan working station. The office suite is fitted with large windows with blinds and carpeted and tiled flooring. The working space features air-conditioning to contribute to enhancing the air quality in the workplace and fibre connectivity for fast and reliable internet access.