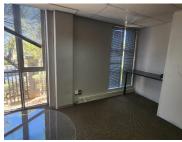

The office suite has been compartmentalised into a reception and waiting area for clientele, a closed office and a boardroom as well as a private kitchenette. Tenants will have access to well maintained communal ablutions within the building. The unit has readily been equipped with air conditioning as well as fibre optic cable for quick internet connectivity. Additionally, the unit features modern fixtures and fittings such as neat carpet flooring, glass...