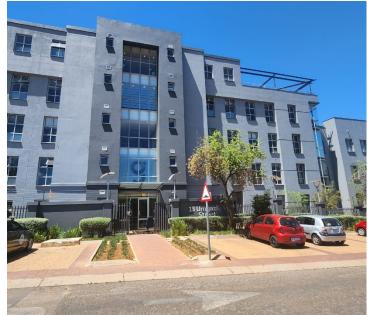

## 8,866 pm

LAND MARK WEST | MENLO PARK | UMGAZI STREET | PRETORIA

62 m<sup>2</sup>

LAND MARK WEST | MENLO PARK | 62 SQUARE METER OFFICE TO LET | UMGAZI STREET | PRETORIA

Menlo Park is a thriving commercial node home to various amenities and commodities within the heart of Pretoria. Landmark West is a modern B-grade commercial building conveniently situated on the bustling Umgazi Street, within Menlo Park, Pretoria, offering tenants exceptional signage options to cultivate business exposure within the surrounding area in a cost-effective manner. Landmark West building is surrounded by commercial offerings, attorneys, and embassies. This pristine 65 square meter office suite is ideally situated and easily accessible on the ground floor of Landmark West Building.