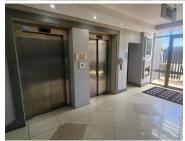

The office suite has been compartmentalised into a reception and waiting area for clientele, a closed office and a boardroom as well as a private kitchenette. Tenants will have access to well maintained communal ablutions within the building. The unit has readily been equipped with air conditioning as well as fibre optic cable for quick internet connectivity. Additionally, the unit features modern fixtures and fittings such as neat carpet flooring, glass...