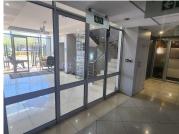

The office suite has been compartmentalised into a reception and waiting area for clientele, a closed office and a boardroom as well as a private kitchenette. Tenants will have access to well maintained communal ablutions within the building. The unit has readily been equipped with air conditioning as well as fibre optic cable for quick internet connectivity. Additionally, the unit features modern fixtures and fittings such as neat carpet flooring, glass...