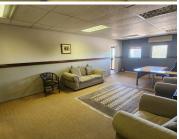

This neat unit consists out of a reception area, 6 closed office areas, a boardroom, with a dedicated kitchen area, and 2 sets of ablutions. This neat unit consists out of air-conditioning, fibre optic for inter access, neat flooring, and windows with blinds allowing natural light to filter in. Java Centre offers access controlled entrance and exit points, 24h security, secure tenant and visitors parking as well as exceptional main road exposure and visibility due to signage opportunities available.