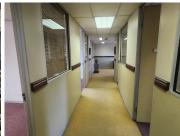

This neat unit consists out of a reception area, 6 closed office areas, a boardroom, with a dedicated kitchen area, and 2 sets of ablutions. This neat unit consists out of air-conditioning, fibre optic for inter access, neat flooring, and windows with blinds allowing natural light to filter in. Java Centre offers access controlled entrance and exit points, 24h security, secure tenant and visitors parking as well as exceptional main road exposure and visibility due to signage opportunities available.