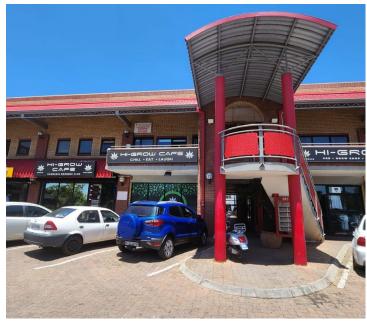

## 33,550 pm

JAVA CENTRE | LYNNWOOD ROAD | MENLO PARK | PRETORIA

305 m<sup>2</sup>

JAVA CENTRE | 305 SQUARE METER OFFICE SPACE TO LET | LYNNWOOD ROAD | MENLO PARK | PRETORIA

Java Centre is centrally situated at 284 Lynnwood Road within the well-developed Pretoria East. There are several large established companies within the area as well as ample entertainment and eateries such as multiple bars, general stores, fast food take-outs, retailers and banking facilities just to name a few.

This neat unit consists out of a reception area, 6 closed office areas, a boardroom, with a dedicated kitchen area, and 2 sets of ablutions. This neat unit consists out of air-conditioning, fibre optic for inter access, neat flooring, and windows with blinds allowing natural light to filter in. Java Centre offers access controlled entrance and exit points, 24h security, secure tenant and visitors parking as well as exceptional main road exposure and visibility due to signage opportunities available.