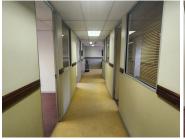

This neat unit consists out of a reception area, 6 closed office areas, a boardroom, with a dedicated kitchen area, and 2 sets of ablutions. This neat unit consists out of air-conditioning, fibre optic for inter access, neat flooring, and windows with blinds allowing natural light to filter in. Java Centre offers access controlled entrance and exit points, 24h security, secure tenant and visitors parking as well as exceptional main road exposure and visibility due to signage opportunities available.