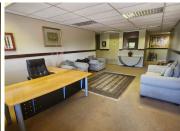

This neat unit consists out of a reception area, 6 closed office areas, a boardroom, with a dedicated kitchen area, and 2 sets of ablutions. This neat unit consists out of air-conditioning, fibre optic for inter access, neat flooring, and windows with blinds allowing natural light to filter in. Java Centre offers access controlled entrance and exit points, 24h security, secure tenant and visitors parking as well as exceptional main road exposure and visibility due to signage opportunities available.