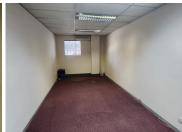

This neat unit consists out of a reception area, 6 closed office areas, a boardroom, with a dedicated kitchen area, and 2 sets of ablutions. This neat unit consists out of air-conditioning, fibre optic for inter access, neat flooring, and windows with blinds allowing natural light to filter in. Java Centre offers access controlled entrance and exit points, 24h security, secure tenant and visitors parking as well as exceptional main road exposure and visibility due to signage opportunities available.