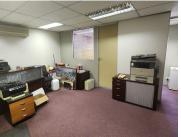

This neat unit consists out of a reception area, 6 closed office areas, a boardroom, with a dedicated kitchen area, and 2 sets of ablutions. This neat unit consists out of air-conditioning, fibre optic for inter access, neat flooring, and windows with blinds allowing natural light to filter in. Java Centre offers access controlled entrance and exit points, 24h security, secure tenant and visitors parking as well as exceptional main road exposure and visibility due to signage opportunities available.