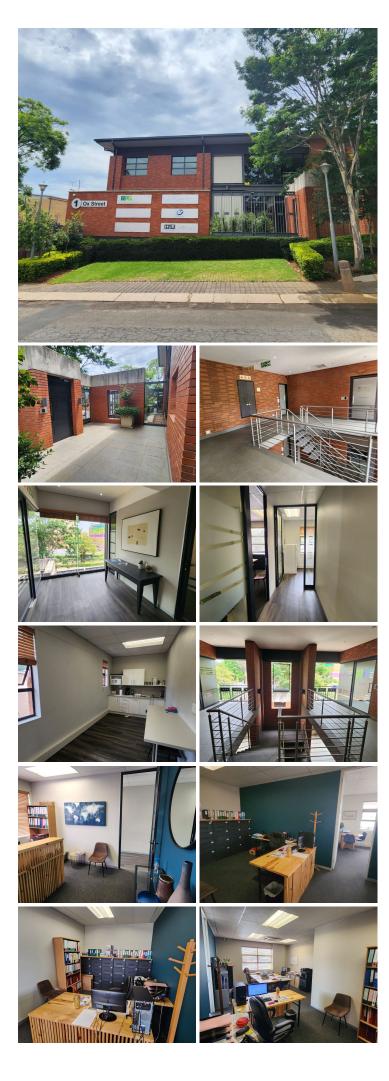

## 94 m<sup>2</sup>

MENLO PARK | 95 SQUARE METER OFFICE SUITE TO LET | **OX STREET | PRETORIA** 

BACK UP GENERATOR - LOADSHEDDING FRIENDLY

Ox Street Office Building is conveniently situated within the wellestablished and popular business hub of Menlo Park, Pretoria. This prime AAA-Grade building offers a loadshedding friendly environment being equipped with a backup generator, and is perfectly situated offering tenants of the building exceptional signage opportunities to increase business exposure within the area

Comprising out of a 95 square meter office suite, this AAA-Grade corporate office space is partitioned into a reception area, complete with 1 closed office component, an open-plan office completed with access to several well maintained communal areas within the building such as boardroom facilities, a kitchen and communal ablution facilities. The office showcases beautiful fittings and fixtures, carpeted flooring and windows with blinds allowing natural light to brighten up the office, providing any business with a modern look and feel. Additionally, it features air-conditioning to contribute

#### to enhancing the air quality in the workplace, as... Gross Monthly Rental R17,704 Ex Vat Lease Period 36 months **Available From** Immediately

| Floor Size m <sup>2</sup> | 94         | Security         | Yes |
|---------------------------|------------|------------------|-----|
| Parking Bays              | -          | Air Conditioning | Yes |
| Title                     | -          | Generator        | -   |
| Zoning                    | Commercial | Fibre            | -   |