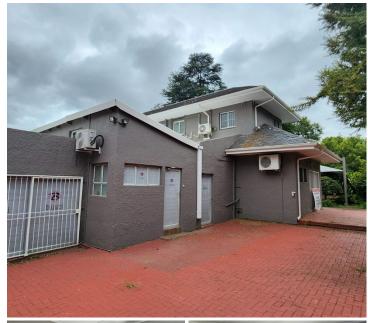

## 60,000 pm

BROOKS STREET | MENLO PARK | PRETORIA

600 m<sup>2</sup>

BROOKS STREET | 600 SQUARE METER OFFICE SPACE TO LET ON A 1,600 SQUARE METER FREE-STANDING STAND | MENLO PARK | PRETORIA

**BACKUP GENERATOR!!** 

Brooks Street is conveniently situated within the well-established and popular business hub of Menlo Park, Pretoria. This prime B-Grade building offers a load shedding friendly environment being equipped with a backup generator, and is perfectly situated, offering tenants of the building exceptional signage opportunities to increase business exposure within the area.