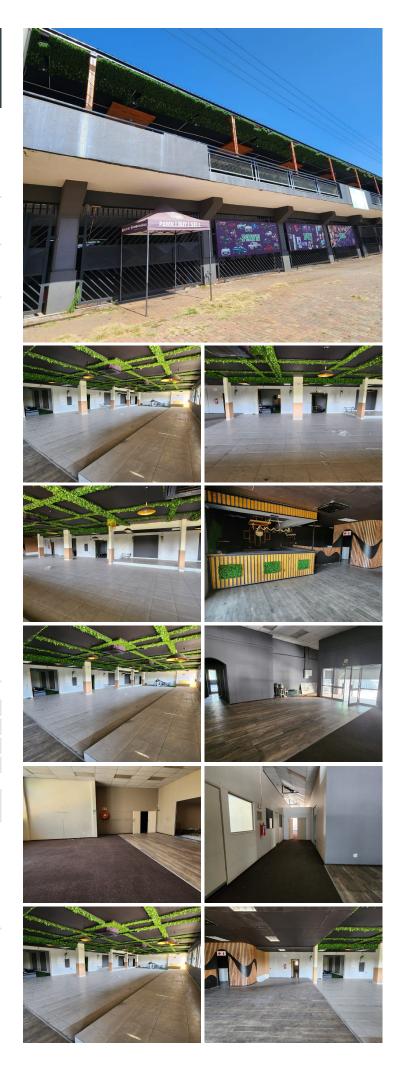

### 🐔 1367 m²

LYNNWOOD ROAD| 1367 SQUARE METER OFFICE UNIT| TO LET| MENLO PARK| PRETORIA

Situated on Lynnwood Road, this spectacular property is based within the prime commercial district of Pretoria East, Menlo Park. This 1367 square meter office unit consists out of a reception area, 1 private office, 2 open-plan offices, with a dedicated kitchen and access to 2 sets of ablutions. It is equipped with neat carpet floors, centralized air conditioning units, fibre installed connectivity and multiple large windows that allow a great amount of sunlight to filter in. This Office space hosts exceptional main road exposure, signage, a backup power supply and access control with secure parking.

# Gross Monthly RentalR136,700 Ex VatLease Period36 monthsAvailable FromImmediately

| Floor Size m <sup>2</sup> | 1367       | Security         | Yes |
|---------------------------|------------|------------------|-----|
| Parking Bays              | -          | Air Conditioning | Yes |
| Title                     | -          | Generator        | -   |
| Zoning                    | Commercial | Fibre            | -   |