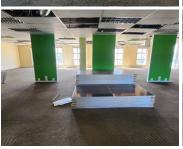

This 996 square meter office unit offer a welcoming reception area, a boardroom, 2 open-plan office components and 4 closed offices, complete with carpet flooring. The unit has been equipped with central air-conditioning and features multiple windows that allow for ample natural light. Landmark West also offers wheelchair friendly options via a fully functioning elevator providing easy access to the offices and ready to go fibre connections along with a back-up-generator in case of power outages. Landmark West Building offers multiple communal areas such as male-and-female ablutions for tenants and a communal kitchen area. The Landmark West Building has good security provided by...