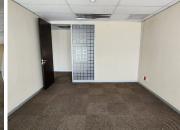

This 996 square meter office unit offer a welcoming reception area, a boardroom, 2 open-plan office components and 4 closed offices, complete with carpet flooring. The unit has been equipped with central air-conditioning and features multiple windows that allow for ample natural light. Landmark West also offers wheelchair friendly options via a fully functioning elevator providing easy access to the offices and ready to go fibre connections along with a back-up-generator in case of power outages. Landmark West Building offers multiple communal areas such as male-and-female ablutions for tenants and a communal kitchen area. The Landmark West Building has good security provided by...