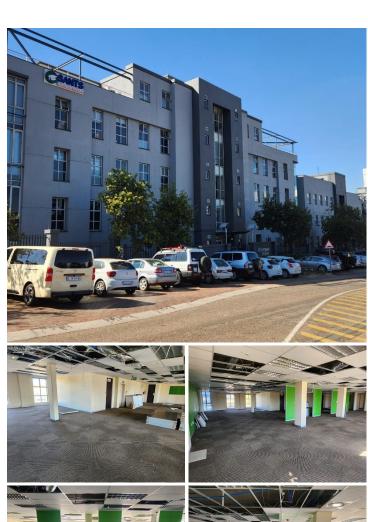

## 137,448 pm

MENLO PARK | UMGAZI STREET | PRETORIA

996 m<sup>2</sup>

MENLO PARK | 996 SQUARE METER OFFICE TO LET | 13 UMGAZI STREET | PRETORIA

LOADSHEDDING FRIENDLY!!

Landmark West is a highly sought after corporate building based in Menlo Park. This spacious A grade unit is situated on the 1st floor of the Landmark West Building on Umgazi Street. This unit is ideal to create your own unique office space as the landlord is offering a Tenant Installation Allowance coupled with a Beneficial Occupation Period.

This 996 square meter office unit offer a welcoming reception area, a boardroom, 2 open-plan office components and 4 closed offices, complete with carpet flooring. The unit has been equipped with central air-conditioning and features multiple windows that allow for ample natural light. Landmark West also offers wheelchair friendly options via a fully functioning elevator providing easy access to the offices and ready to go fibre connections along with a back-up-generator in case of power outages. Landmark West Building offers multiple communal areas such as male-and-female ablutions for tenants and a communal kitchen area. The Landmark West Building has good security provided by...