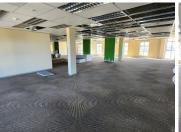

This 996 square meter office unit offer a welcoming reception area, a boardroom, 2 open-plan office components and 4 closed offices, complete with carpet flooring. The unit has been equipped with central air-conditioning and features multiple windows that allow for ample natural light. Landmark West also offers wheelchair friendly options via a fully functioning elevator providing easy access to the offices and ready to go fibre connections along with a back-up-generator in case of power outages. Landmark West Building offers multiple communal areas such as male-and-female ablutions for tenants and a communal kitchen area. The Landmark West Building has good security provided by...