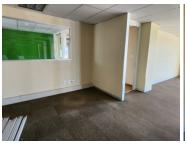

This 996 square meter office unit offer a welcoming reception area, a boardroom, 2 open-plan office components and 4 closed offices, complete with carpet flooring. The unit has been equipped with central air-conditioning and features multiple windows that allow for ample natural light. Landmark West also offers wheelchair friendly options via a fully functioning elevator providing easy access to the offices and ready to go fibre connections along with a back-up-generator in case of power outages. Landmark West Building offers multiple communal areas such as male-and-female ablutions for tenants and a communal kitchen area. The Landmark West Building has good security provided by...