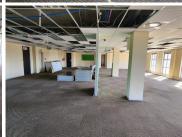

This 996 square meter office unit offer a welcoming reception area, a boardroom, 2 open-plan office components and 4 closed offices, complete with carpet flooring. The unit has been equipped with central air-conditioning and features multiple windows that allow for ample natural light. Landmark West also offers wheelchair friendly options via a fully functioning elevator providing easy access to the offices and ready to go fibre connections along with a back-up-generator in case of power outages. Landmark West Building offers multiple communal areas such as male-and-female ablutions for tenants and a communal kitchen area. The Landmark West Building has good security provided by...