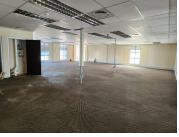

This 996 square meter office unit offer a welcoming reception area, a boardroom, 2 open-plan office components and 4 closed offices, complete with carpet flooring. The unit has been equipped with central air-conditioning and features multiple windows that allow for ample natural light. Landmark West also offers wheelchair friendly options via a fully functioning elevator providing easy access to the offices and ready to go fibre connections along with a back-up-generator in case of power outages. Landmark West Building offers multiple communal areas such as male-and-female ablutions for tenants and a communal kitchen area. The Landmark West Building has good security provided by...