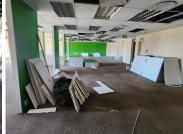

## 137,448 pm

MENLO PARK | UMGAZI STREET | PRETORIA

996 m<sup>2</sup>

MENLO PARK | 996 SQUARE METER OFFICE TO LET | 13 UMGAZI STREET | PRETORIA

LOADSHEDDING FRIENDLY!!

Landmark West is a highly sought after corporate building based in Menlo Park. This spacious A grade unit is situated on the 1st floor of the Landmark West Building on Umgazi Street. This unit is ideal to create your own unique office space as the landlord is offering a Tenant Installation Allowance coupled with a Beneficial Occupation Period.

This 996 square meter office unit offer a welcoming reception area, a boardroom, 2 open-plan office components and 4 closed offices, complete with carpet flooring. The unit has been equipped with central air-conditioning and features multiple windows that allow for ample natural light. Landmark West also offers wheelchair friendly options via a fully functioning elevator providing easy access to the offices and ready to go fibre connections along with a back-up-generator in case of power outages. Landmark West Building offers multiple communal areas such as male-and-female ablutions for tenants and a communal kitchen area. The Landmark West Building has good security provided by...