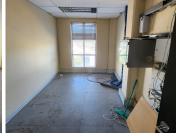

This 996 square meter office unit offer a welcoming reception area, a boardroom, 2 open-plan office components and 4 closed offices, complete with carpet flooring. The unit has been equipped with central air-conditioning and features multiple windows that allow for ample natural light. Landmark West also offers wheelchair friendly options via a fully functioning elevator providing easy access to the offices and ready to go fibre connections along with a back-up-generator in case of power outages. Landmark West Building offers multiple communal areas such as male-and-female ablutions for tenants and a communal kitchen area. The Landmark West Building has good security provided by...