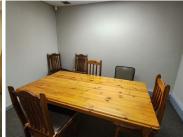

## 24,300 pm

MENLO PARK | BROOKS STREET | PRETORIA

180 m<sup>2</sup>

MENLO PARK | 180 SQUARE METER OFFICE TO LET | BROOKS STREET| PRETORIA

This spacious unit is situated on Brooks Street in Menlo Park. This unit is ideal to create your own unique office space as the landlord is offering a Beneficial Occupation Period. This 180 square meter office comprises a welcoming reception area complete with neat carpet flooring, 4 closed office components, 1 open-plan office component, a boardroom and an ablution facility easily accessible to staff. The unit has been equipped with a kitchen, air-conditioning, ready to go fibre connections and features multiple windows that allow for ample natural light.