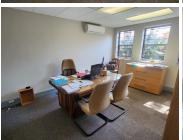

## 24,300 pm

MENLO PARK | BROOKS STREET | PRETORIA

180 m<sup>2</sup>

MENLO PARK | 180 SQUARE METER OFFICE TO LET | BROOKS STREET| PRETORIA

This spacious unit is situated on Brooks Street in Menlo Park. This unit is ideal to create your own unique office space as the landlord is offering a Beneficial Occupation Period. This 180 square meter office comprises a welcoming reception area complete with neat carpet flooring, 4 closed office components, 1 open-plan office component, a boardroom and an ablution facility easily accessible to staff. The unit has been equipped with a kitchen, air-conditioning, ready to go fibre connections and features multiple windows that allow for ample natural light.