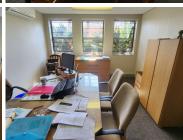

## 24,300 pm

MENLO PARK | BROOKS STREET | PRETORIA

180 m<sup>2</sup>

MENLO PARK | 180 SQUARE METER OFFICE TO LET | BROOKS STREET| PRETORIA

This spacious unit is situated on Brooks Street in Menlo Park. This unit is ideal to create your own unique office space as the landlord is offering a Beneficial Occupation Period. This 180 square meter office comprises a welcoming reception area complete with neat carpet flooring, 4 closed office components, 1 open-plan office component, a boardroom and an ablution facility easily accessible to staff. The unit has been equipped with a kitchen, air-conditioning, ready to go fibre connections and features multiple windows that allow for ample natural light.