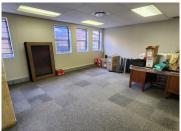

## 24,300 pm

MENLO PARK | BROOKS STREET | PRETORIA

180 m<sup>2</sup>

MENLO PARK | 180 SQUARE METER OFFICE TO LET | BROOKS STREET| PRETORIA

This spacious unit is situated on Brooks Street in Menlo Park. This unit is ideal to create your own unique office space as the landlord is offering a Beneficial Occupation Period. This 180 square meter office comprises a welcoming reception area complete with neat carpet flooring, 4 closed office components, 1 open-plan office component, a boardroom and an ablution facility easily accessible to staff. The unit has been equipped with a kitchen, air-conditioning, ready to go fibre connections and features multiple windows that allow for ample natural light.