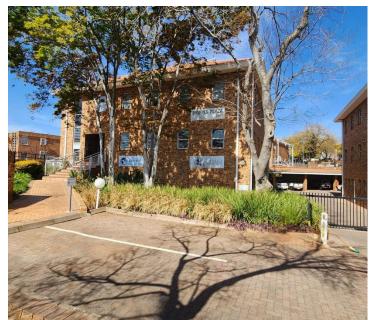

## 24,300 pm

MENLO PARK | BROOKS STREET | PRETORIA

180 m<sup>2</sup>

MENLO PARK | 180 SQUARE METER OFFICE TO LET | BROOKS STREET| PRETORIA

This spacious unit is situated on Brooks Street in Menlo Park. This unit is ideal to create your own unique office space as the landlord is offering a Beneficial Occupation Period. This 180 square meter office comprises a welcoming reception area complete with neat carpet flooring, 4 closed office components, 1 open-plan office component, a boardroom and an ablution facility easily accessible to staff. The unit has been equipped with a kitchen, air-conditioning, ready to go fibre connections and features multiple windows that allow for ample natural light.

The office unit has good security provided by access-controlled entrance and exit points. The property also has access to a multitude of bus stops and public transportation networks. This office unit offers tenants close proximity to several amenities hosted within the Menlo Park area. Tenants will have access to Menlyn Maine Square Shopping Mall that offers a SuperSpar, Pick n Pay, Clicks Pharmacy and KFC. Tenants of this office unit will have easy access to the busy Brooks Street leading to the N1 Highway...