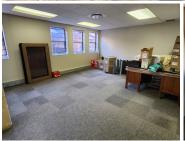

## 24,300 pm

MENLO PARK | BROOKS STREET | PRETORIA

180 m<sup>2</sup>

MENLO PARK | 180 SQUARE METER OFFICE TO LET | BROOKS STREET| PRETORIA

This spacious unit is situated on Brooks Street in Menlo Park. This unit is ideal to create your own unique office space as the landlord is offering a Beneficial Occupation Period. This 180 square meter office comprises a welcoming reception area complete with neat carpet flooring, 4 closed office components, 1 open-plan office component, a boardroom and an ablution facility easily accessible to staff. The unit has been equipped with a kitchen, air-conditioning, ready to go fibre connections and features multiple windows that allow for ample natural light.