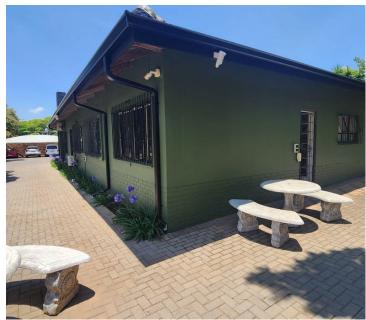

## **BACKUP GENERATOR!!**

This Commercial Office comprises out of a 70 square metre space situated at 1285 Justice Mahomed Street based in the booming area of Menlo Park, Pretoria. The office consists of a reception area, a boardroom area, 2 closed offices areas, a dedicated kitchen area, and a set of ablutions. This office features air-conditioning, neat flooring, fibre optic cables for fast reliable internet access, and windows that allow natural light through the office area,

The premises offer security with access-controlled entrance and exit points and available parking for employees and clientele. The premises offer great main road exposure creating the best signage opportunity as well as beautiful, well-maintained gardens surrounding the premises. The landlord is willing to offer a free beneficial occupation period, to assist the tenant with their installation.