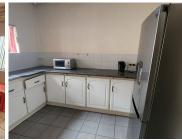

## 7,000 pm

MENLO PARK | JUSTICE MAHOMED STREET | PRETORIA

25 m<sup>2</sup>

MENLO PARK | 25 SQUARE METER OFFICE SPACE TO LET | JUSTICE MAHOMED STREET | PRETORIA

**BACKUP SOLAR!!** 

This Commercial Office comprises out of a 25 square metre space situated at 1261 Justice Mahomed Street, based in the booming area of Menlo Park, Pretoria. The office consists out of an openplan office area, a dedicated kitchen area, and 2 sets of communal ablutions. This office features neat flooring, and windows that allow natural light to pull through.