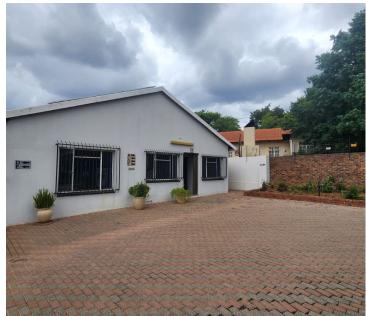

## 7,000 pm

MENLO PARK | JUSTICE MAHOMED STREET | PRETORIA

25 m<sup>2</sup>

MENLO PARK | 25 SQUARE METER OFFICE SPACE TO LET | JUSTICE MAHOMED STREET | PRETORIA

**BACKUP SOLAR!!** 

This Commercial Office comprises out of a 25 square metre space situated at 1261 Justice Mahomed Street, based in the booming area of Menlo Park, Pretoria. The office consists out of an openplan office area, a dedicated kitchen area, and 2 sets of communal ablutions. This office features neat flooring, and windows that allow natural light to pull through.

The premises offer security with access-controlled entrance and exit points and available parking for employees and clientele. The premises offer great main road exposure creating the best signage opportunity as well as beautiful, well-maintained gardens surrounding the premises. The office is in close quarters to amenities such as Hillcrest Boulevard hosting grocery shops, retail outlets, restaurants and many. There is easy access to Brooklyn, Lynnwood, Hillcrest and Hatfield.