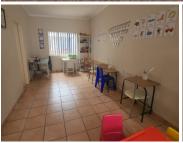

## 7,000 pm

MENLO PARK | JUSTICE MAHOMED STREET | PRETORIA

25 m<sup>2</sup>

MENLO PARK | 25 SQUARE METER OFFICE SPACE TO LET | JUSTICE MAHOMED STREET | PRETORIA

**BACKUP SOLAR!!** 

This Commercial Office comprises out of a 25 square metre space situated at 1261 Justice Mahomed Street, based in the booming area of Menlo Park, Pretoria. The office consists out of an openplan office area, a dedicated kitchen area, and 2 sets of communal ablutions. This office features neat flooring, and windows that allow natural light to pull through.