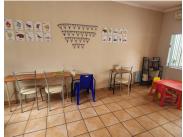

## 7,000 pm

MENLO PARK | JUSTICE MAHOMED STREET | PRETORIA

25 m<sup>2</sup>

MENLO PARK | 25 SQUARE METER OFFICE SPACE TO LET | JUSTICE MAHOMED STREET | PRETORIA

**BACKUP SOLAR!!** 

This Commercial Office comprises out of a 25 square metre space situated at 1261 Justice Mahomed Street, based in the booming area of Menlo Park, Pretoria. The office consists out of an openplan office area, a dedicated kitchen area, and 2 sets of communal ablutions. This office features neat flooring, and windows that allow natural light to pull through.