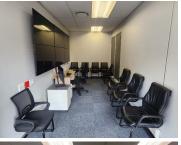

This immaculate office space has been partitioned into a reception area, 4 closed office component complete with an open-plan office area, a server room, a boardroom area, and a dedicated kitchen area. Tenants will have access to communal ablutions. It showcases beautiful fittings and fixtures, carpet flooring, and large windows with blinds that allow a great amount of sunlight to filter in. The office is...