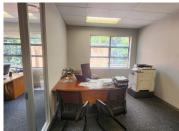

## 37,657 pm

MENLO PARK | OX STREET | PRETORIA

186 m<sup>2</sup>

MENLO PARK | 186 SQUARE METER OFFICE SPACE TO LET | OX STREET | PRETORIA

BACKUP GENERATOR - LOADSHEDDING FRIENDLY

This 186 square meter office suite is situated within an A-grade commercial building ideally situated on the bustling Ox Street is ideally located in the very well-established business hub of Menlo Park, Pretoria East. The building creates a serene corporate environment with beautifully maintained gardens and landscaping as well as modern fixtures and fittings providing any business with a modern look and feel. The landlord is willing to negotiate on a beneficial occupation period, depending on the terms of the lease, and willing to assist with a tenant installation allowance dependent on the lease agreement.

This immaculate office space has been partitioned into a reception area, 4 closed office component complete with an open-plan office area, a server room, a boardroom area, and a dedicated kitchen area. Tenants will have access to communal ablutions. It showcases beautiful fittings and fixtures, carpet flooring, and large windows with blinds that allow a great amount of sunlight to filter in. The office is...