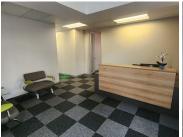

This immaculate office space has been partitioned into a reception area, 4 closed office component complete with an open-plan office area, a server room, a boardroom area, and a dedicated kitchen area. Tenants will have access to communal ablutions. It showcases beautiful fittings and fixtures, carpet flooring, and large windows with blinds that allow a great amount of sunlight to filter in. The office is...