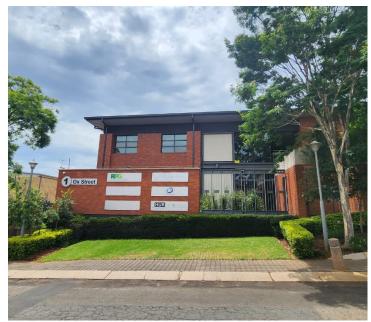

## 37,657 pm

MENLO PARK | OX STREET | PRETORIA

186 m<sup>2</sup>

MENLO PARK | 186 SQUARE METER OFFICE SPACE TO LET | OX STREET | PRETORIA

BACKUP GENERATOR - LOADSHEDDING FRIENDLY

This 186 square meter office suite is situated within an A-grade commercial building ideally situated on the bustling Ox Street is ideally located in the very well-established business hub of Menlo Park, Pretoria East. The building creates a serene corporate environment with beautifully maintained gardens and landscaping as well as modern fixtures and fittings providing any business with a modern look and feel. The landlord is willing to negotiate on a beneficial occupation period, depending on the terms of the lease, and willing to assist with a tenant installation allowance dependent on the lease agreement.

This immaculate office space has been partitioned into a reception area, 4 closed office component complete with an open-plan office area, a server room, a boardroom area, and a dedicated kitchen area. Tenants will have access to communal ablutions. It showcases beautiful fittings and fixtures, carpet flooring, and large windows with blinds that allow a great amount of sunlight to filter in. The office is...