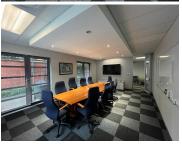

This immaculate office space has been partitioned into a reception area, 4 closed office component complete with an open-plan office area, a server room, a boardroom area, and a dedicated kitchen area. Tenants will have access to communal ablutions. It showcases beautiful fittings and fixtures, carpet flooring, and large windows with blinds that allow a great amount of sunlight to filter in. The office is...