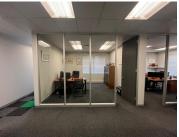

## 37,657 pm

MENLO PARK | OX STREET | PRETORIA

186 m<sup>2</sup>

MENLO PARK | 186 SQUARE METER OFFICE SPACE TO LET | OX STREET | PRETORIA

BACKUP GENERATOR - LOADSHEDDING FRIENDLY

This 186 square meter office suite is situated within an A-grade commercial building ideally situated on the bustling Ox Street is ideally located in the very well-established business hub of Menlo Park, Pretoria East. The building creates a serene corporate environment with beautifully maintained gardens and landscaping as well as modern fixtures and fittings providing any business with a modern look and feel. The landlord is willing to negotiate on a beneficial occupation period, depending on the terms of the lease, and willing to assist with a tenant installation allowance dependent on the lease agreement.

This immaculate office space has been partitioned into a reception area, 4 closed office component complete with an open-plan office area, a server room, a boardroom area, and a dedicated kitchen area. Tenants will have access to communal ablutions. It showcases beautiful fittings and fixtures, carpet flooring, and large windows with blinds that allow a great amount of sunlight to filter in. The office is...