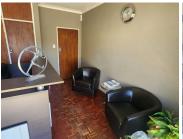

This neat office space has been partitioned into a reception area, two closed office component complete with an open-plan office area and, a server room. Tenants will have access to well maintained communal areas within the building such as boardroom facilities, a kitchen and communal ablutions. It showcases beautiful fittings and fixtures, laminated flooring, and large windows with that allow a great amount of sunlight to filter in. The office is readily equipped with fibre installed connectivity for quick internet connectivity.