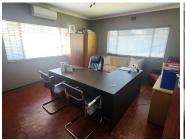

## 25,000 pm

LYNNWOOD ROAD| MENLO PARK| PRETORIA

90 m<sup>2</sup>

LYNNWOOD ROAD| 90 SQUARE METER OFFICE UNIT TO LET| MENLO PARK| PRETORIA

This 90 square meter office suite is situated within an A-grade commercial building ideally situated on the bustling Lynnwood Road is ideally located in the very well-established business hub of Menlo Park, Pretoria East. The building creates a serene corporate environment with beautifully maintained gardens and landscaping as well as modern fixtures and fittings providing any business with a modern look and feel.

This neat office space has been partitioned into a reception area, two closed office component complete with an open-plan office area and, a server room. Tenants will have access to well maintained communal areas within the building such as boardroom facilities, a kitchen and communal ablutions. It showcases beautiful fittings and fixtures, laminated flooring, and large windows with that allow a great amount of sunlight to filter in. The office is readily equipped with fibre installed connectivity for quick internet connectivity.