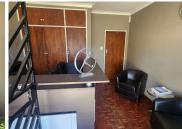

This neat office space has been partitioned into a reception area, two closed office component complete with an open-plan office area and, a server room. Tenants will have access to well maintained communal areas within the building such as boardroom facilities, a kitchen and communal ablutions. It showcases beautiful fittings and fixtures, laminated flooring, and large windows with that allow a great amount of sunlight to filter in. The office is readily equipped with fibre installed connectivity for quick internet connectivity.