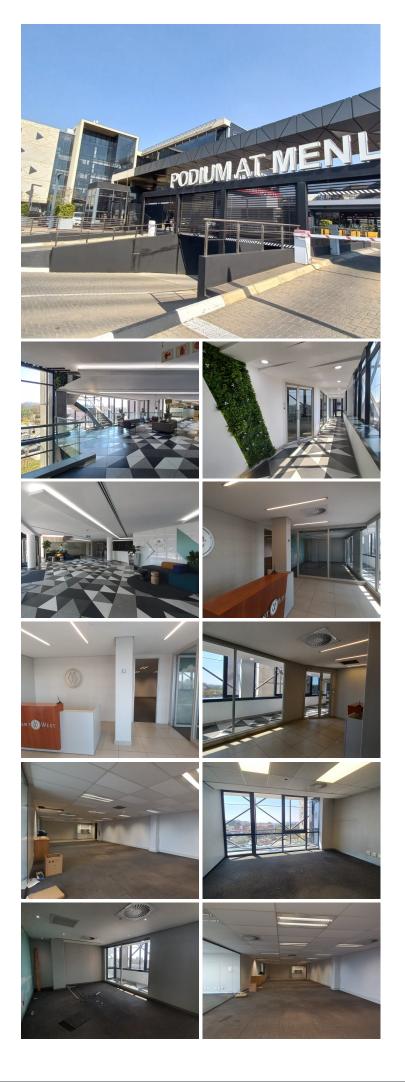

## 😭 270 m²

PODIUM@MENLYN | 270 SQUARE METER OFFICE SPACE TO LET | MENLYN | LOIS AVENUE | PRETORIA

BACK UP POWER SUPPLY - LOADSHEDDING FRIENDLY

Menlyn is a modern and booming commercial business hub located in the heart of Pretoria. This spacious 269 square meter office suite is situated inside Podium@Menlyn, a beautiful multi tenanted glass building with glass and elegant steel finishes.

This ready to move in AAA-grade office suite comprises out of a spacious reception area, open-plan office area, 2 private offices and a boardroom as well as a dedicated kitchen area. Tenants of this unit will have access to a modern communal reception area within the building and neat communal ablutions. The unit has conveniently been equipped with central air conditioning and ready to go fibre optic cable for quick internet connectivity. The office suite features modern fixtures and finishes such as glass panel partitioning, neat carpet as well as tiled flooring as. Additionally, the unit showcases large windows with blinds, offering serene views of Atterbury Road and allowing for ample natural light in the office. Podium@Menlyn offers an established...