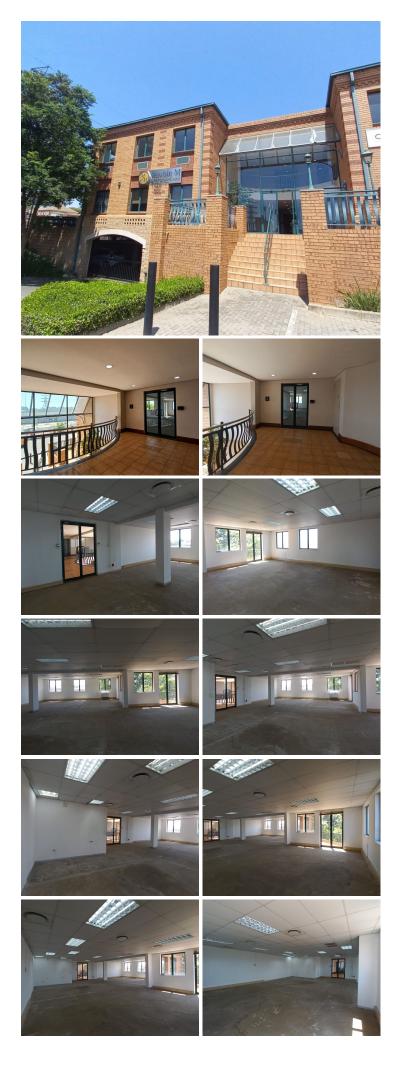

#### NO LOADSHEDDING - BACKUP GENERATOR

Glen Manor Office Park is a thriving office park based in Menlyn, a popular business node within Pretoria. This B-Grade office space is situated within Glen Manor Office Park based on Frikkie De Beer Street within Menlyn, Pretoria. This 198 square meter first floor office space is an open-plan white box office area that can be modified and fitted out to tenants needs, a boardroom, a dedicated kitchen area and access to communal ablutions. The office features modern finishes along with neat fixtures such as air conditioning, neat flooring and windows that allow for ample natural light which provides an open air office environment. The landlord of this unit is offering tenants a beneficial occupation period along with a tenant installation allowance dependent on the term of the lease. This allows tenants to set up their ideal office layout before the start of business.

Glen Manor Office Park has been equipped with ready to go fibre connections and a backup generator in case of power... **Gross Monthly Rental** R23,760 Ex Vat

Gross Monthly RentalR23,760 ExLease Period36 monthsAvailable FromImmediately

| 198        | Security         | Yes                                 |
|------------|------------------|-------------------------------------|
| 4.0        | Air Conditioning | Yes                                 |
| -          | Generator        | -                                   |
| Commercial | Fibre            | -                                   |
|            | 4.0              | 4.0 Air Conditioning<br>- Generator |