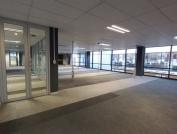

Summit Place Office Park is situated on Garsfontein Road in the hub of opportunities Menlyn, Pretoria. This immaculate 600 square meter freehold office unit is located on the first floor of Summit Place, a highly sought after office park based on Garsfontein Road, Menlyn, Pretoria. This office unit has a well-kept reception area, 7 private offices with glass panel partitioning, 1 open-plan office and a sizable boardroom. The tenants will have access to communal facilities, including a kitchen and a set of ablutions. The unit has been fitted with central air conditioning, ready-to-go fibre connections and sizable windows with blinds that allow for ample natural light. The unit showcases corporate finishes along with other finishes such as carpet and laminated flooring. The landlord offers beneficial occupation which allows the tenant to set up before the start of business, additionally a tenant instillation allowance is negotiable. The balcony is available for rental at R75.00 per square meter- as well as...