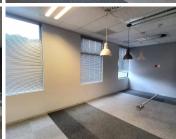

Summit Place Office Park is situated on Garsfontein Road in the hub of opportunities Menlyn, Pretoria. This immaculate 600 square meter freehold office unit is located on the first floor of Summit Place, a highly sought after office park based on Garsfontein Road, Menlyn, Pretoria. This office unit has a well-kept reception area, 7 private offices with glass panel partitioning, 1 open-plan office and a sizable boardroom. The tenants will have access to communal facilities, including a kitchen and a set of ablutions. The unit has been fitted with central air conditioning, ready-to-go fibre connections and sizable windows with blinds that allow for ample natural light. The unit showcases corporate finishes along with other finishes such as carpet and laminated flooring. The landlord offers beneficial occupation which allows the tenant to set up before the start of business, additionally a tenant instillation allowance is negotiable. The balcony is available for rental at R75.00 per square meter- as well as...