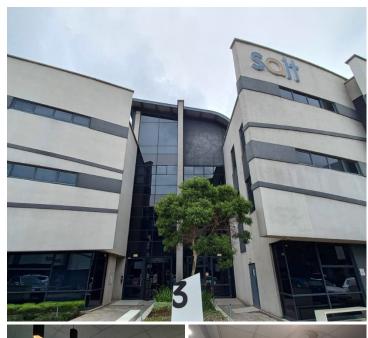

## 123,000 pm

SUMMIT PLACE OFFICE PARK| GARSFONTEIN ROAD | MENLYN | PRETORIA

600 m<sup>2</sup>

SUMMIT PLACE | 600 SQUARE METER OFFICE TO LET | GARSFONTEIN ROAD | MENLYN | PRETORIA

BACKUP GENERATOR — LOADSHEDDING FRIENDLY

Summit Place Office Park is situated on Garsfontein Road in the hub of opportunities Menlyn, Pretoria. This immaculate 600 square meter freehold office unit is located on the first floor of Summit Place, a highly sought after office park based on Garsfontein Road, Menlyn, Pretoria. This office unit has a well-kept reception area, 7 private offices with glass panel partitioning, 1 open-plan office and a sizable boardroom. The tenants will have access to communal facilities, including a kitchen and a set of ablutions. The unit has been fitted with central air conditioning, ready-to-go fibre connections and sizable windows with blinds that allow for ample natural light. The unit showcases corporate finishes along with other finishes such as carpet and laminated flooring. The landlord offers beneficial occupation which allows the tenant to set up before the start of business, additionally a tenant instillation allowance is negotiable. The balcony is available for rental at R75.00 per square meter- as well as...