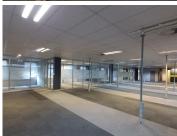

Summit Place Office Park is situated on Garsfontein Road in the hub of opportunities Menlyn, Pretoria. This immaculate 600 square meter freehold office unit is located on the first floor of Summit Place, a highly sought after office park based on Garsfontein Road, Menlyn, Pretoria. This office unit has a well-kept reception area, 7 private offices with glass panel partitioning, 1 open-plan office and a sizable boardroom. The tenants will have access to communal facilities, including a kitchen and a set of ablutions. The unit has been fitted with central air conditioning, ready-to-go fibre connections and sizable windows with blinds that allow for ample natural light. The unit showcases corporate finishes along with other finishes such as carpet and laminated flooring. The landlord offers beneficial occupation which allows the tenant to set up before the start of business, additionally a tenant instillation allowance is negotiable. The balcony is available for rental at R75.00 per square meter- as well as...