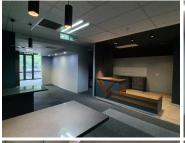

Summit Place Office Park is situated on Garsfontein Road in the hub of opportunities Menlyn, Pretoria. This immaculate 600 square meter freehold office unit is located on the first floor of Summit Place, a highly sought after office park based on Garsfontein Road, Menlyn, Pretoria. This office unit has a well-kept reception area, 7 private offices with glass panel partitioning, 1 open-plan office and a sizable boardroom. The tenants will have access to communal facilities, including a kitchen and a set of ablutions. The unit has been fitted with central air conditioning, ready-to-go fibre connections and sizable windows with blinds that allow for ample natural light. The unit showcases corporate finishes along with other finishes such as carpet and laminated flooring. The landlord offers beneficial occupation which allows the tenant to set up before the start of business, additionally a tenant instillation allowance is negotiable. The balcony is available for rental at R75.00 per square meter- as well as...