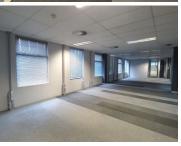

Summit Place Office Park is situated on Garsfontein Road in the hub of opportunities Menlyn, Pretoria. This immaculate 600 square meter freehold office unit is located on the first floor of Summit Place, a highly sought after office park based on Garsfontein Road, Menlyn, Pretoria. This office unit has a well-kept reception area, 7 private offices with glass panel partitioning, 1 open-plan office and a sizable boardroom. The tenants will have access to communal facilities, including a kitchen and a set of ablutions. The unit has been fitted with central air conditioning, ready-to-go fibre connections and sizable windows with blinds that allow for ample natural light. The unit showcases corporate finishes along with other finishes such as carpet and laminated flooring. The landlord offers beneficial occupation which allows the tenant to set up before the start of business, additionally a tenant instillation allowance is negotiable. The balcony is available for rental at R75.00 per square meter- as well as...