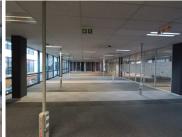

Summit Place Office Park is situated on Garsfontein Road in the hub of opportunities Menlyn, Pretoria. This immaculate 600 square meter freehold office unit is located on the first floor of Summit Place, a highly sought after office park based on Garsfontein Road, Menlyn, Pretoria. This office unit has a well-kept reception area, 7 private offices with glass panel partitioning, 1 open-plan office and a sizable boardroom. The tenants will have access to communal facilities, including a kitchen and a set of ablutions. The unit has been fitted with central air conditioning, ready-to-go fibre connections and sizable windows with blinds that allow for ample natural light. The unit showcases corporate finishes along with other finishes such as carpet and laminated flooring. The landlord offers beneficial occupation which allows the tenant to set up before the start of business, additionally a tenant instillation allowance is negotiable. The balcony is available for rental at R75.00 per square meter- as well as...