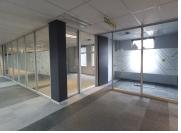

Summit Place Office Park is situated on Garsfontein Road in the hub of opportunities Menlyn, Pretoria. This immaculate 600 square meter freehold office unit is located on the first floor of Summit Place, a highly sought after office park based on Garsfontein Road, Menlyn, Pretoria. This office unit has a well-kept reception area, 7 private offices with glass panel partitioning, 1 open-plan office and a sizable boardroom. The tenants will have access to communal facilities, including a kitchen and a set of ablutions. The unit has been fitted with central air conditioning, ready-to-go fibre connections and sizable windows with blinds that allow for ample natural light. The unit showcases corporate finishes along with other finishes such as carpet and laminated flooring. The landlord offers beneficial occupation which allows the tenant to set up before the start of business, additionally a tenant instillation allowance is negotiable. The balcony is available for rental at R75.00 per square meter- as well as...