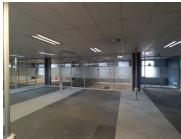

Summit Place Office Park is situated on Garsfontein Road in the hub of opportunities Menlyn, Pretoria. This immaculate 600 square meter freehold office unit is located on the first floor of Summit Place, a highly sought after office park based on Garsfontein Road, Menlyn, Pretoria. This office unit has a well-kept reception area, 7 private offices with glass panel partitioning, 1 open-plan office and a sizable boardroom. The tenants will have access to communal facilities, including a kitchen and a set of ablutions. The unit has been fitted with central air conditioning, ready-to-go fibre connections and sizable windows with blinds that allow for ample natural light. The unit showcases corporate finishes along with other finishes such as carpet and laminated flooring. The landlord offers beneficial occupation which allows the tenant to set up before the start of business, additionally a tenant instillation allowance is negotiable. The balcony is available for rental at R75.00 per square meter- as well as...