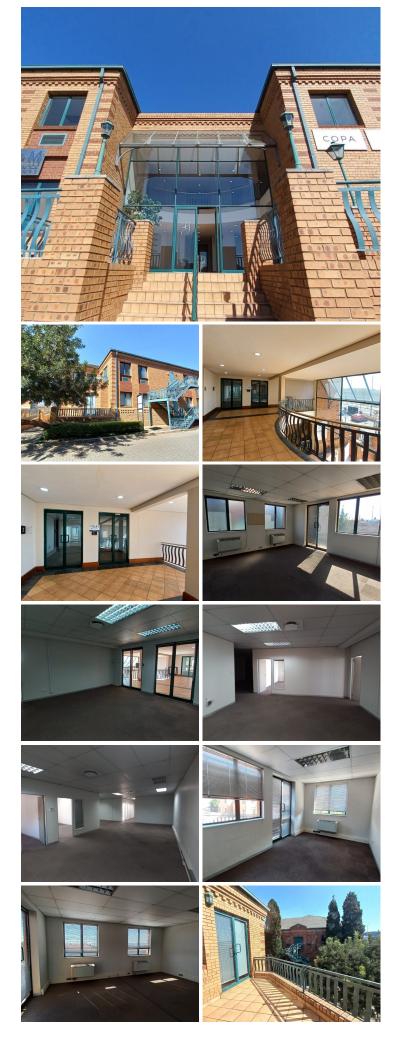

## 329 m<sup>2</sup>

GLEN MANOR OFFICE PARK | 329 SQUARE METER OFFICE SPACE TO LET | FRIKKIE DE BEER STREET | MENLYN | PRETORIA

NO LOADSHEDDING - BACKUP GENERATOR

Glen Manor Office Park is a thriving office park based in Menlyn, a popular business node within Pretoria. This B-Grade office space is situated within Glen Manor Office Park based on Frikkie De Beer Street within Menlyn, Pretoria. This 329 square meter first floor office space is an open-plan white box office area that can be modified and fitted out to tenants needs, a boardroom, a dedicated kitchen area and access to communal ablutions. The office features modern finishes along with neat fixtures such as air conditioning, neat flooring and windows that allow for ample natural light which provides an open air office environment. The landlord of this unit is offering tenants a beneficial occupation period along with a tenant installation allowance dependent on the term of the lease. This allows tenants to set up their ideal office layout before the start of business.