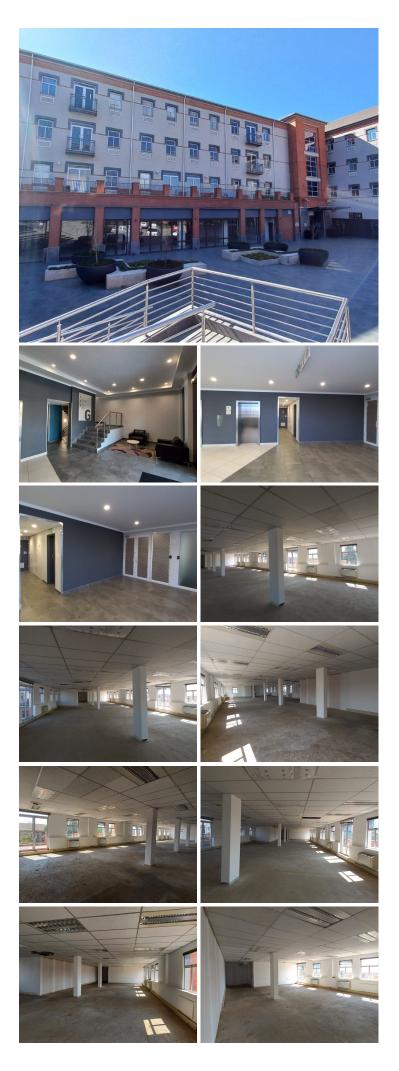

## 🔏 318 m²

MENLYN PIAZZA| 318 SQM OFFICE SUITE |TO LET | GLEN MANOR AVENUE| PRETORIA EAST

Menlyn Piazza is a secure, corporate office park based on Glen Manor Street in Menlyn, Pretoria. This office space is situated within the multi-tenanted Menlyn Piazza within Menlyn, Pretoria.

This B-Grade suite consists out of a large 318 square meters being equipped with air conditioning units, elevator access situated on the first floor and ample natural sunlight to filter in with fibre ready connectivity. It is currently partitioned into a white box unit, only hosting a dedicated kitchen suite and a balcony space with access to communal ablution facilities. Menlyn Piazza offers twenty-four hour security, access controlled entrance and exit points, as well as secure tenant and visitors parking with neatly maintained landscaping.