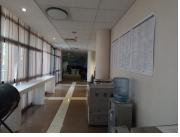

## BACK UP POWER SUPPLY AVAILABLE

Corobay Corner Office Park is an AAA-Grade commercial building situated within the première business hub of Pretoria East on Corobay Avenue. This AAA-Grade office is a 304 square metre comprising out of a reception area,2 open-plan office,3 closed offices, a boardroom and communal facilities within the building include a kitchen and ablutions. It features air-conditioning to contribute to enhancing the air quality in the workplace and fibre connectivity for fast and reliable internet access. The working space is fitted with carpeted flooring and windows with blinds allowing natural light to brighten up the office.

The facility offers 24-hour security with access-controlled entrance and exit points. Additionally, a back-up power supply in case of any power outages, an elevator creating a wheel-chair friendly corporate environment and access to a café where employees can get a bite to eat.