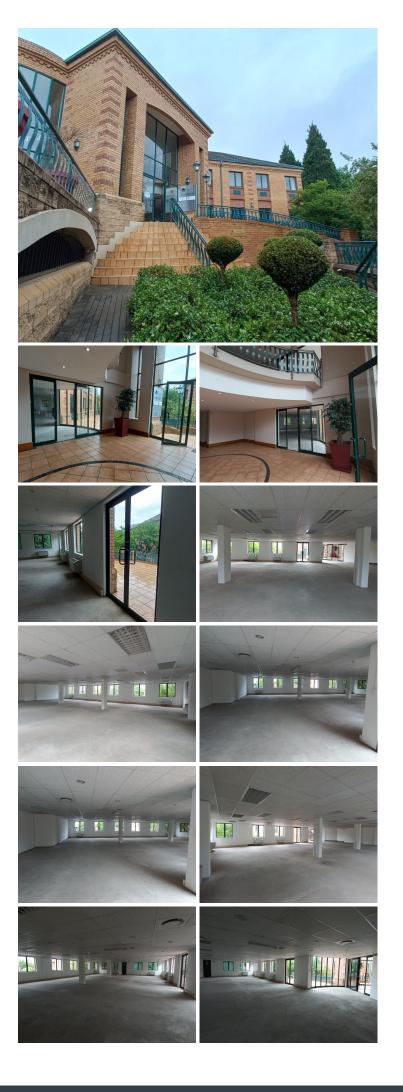

## 😭 283 m²

GLEN MANOR OFFICE PARK | 283 SQUARE METER OFFICE SPACE TO LET | FRIKKIE DE BEER STREET | MENLYN | PRETORIA

NO LOADSHEDDING - BACKUP GENERATOR

Glen Manor Office Park is a thriving office park based in Menlyn, a popular business node within Pretoria. This B-Grade office space is situated within Glen Manor Office Park based on Frikkie De Beer Street within Menlyn, Pretoria. This 283 square meter first floor office space is an open-plan white box office area that can be modified and fitted out to tenants needs, and access to communal ablutions. The office features modern finishes along with neat fixtures such as air conditioning, neat flooring and windows that allow for ample natural light which provides an open air office environment. The landlord of this unit is offering tenants a beneficial occupation period along with a tenant installation allowance dependent on the term of the lease. This allows tenants to set up their ideal office layout before the start of business.

Glen Manor Office Park has been equipped with ready to go fibre connections and a backup generator in case of power outages. Glen Manor Office Park showcases...

Gross Monthly RentalR33,960 Ex VatLease Period36 monthsAvailable FromImmediately