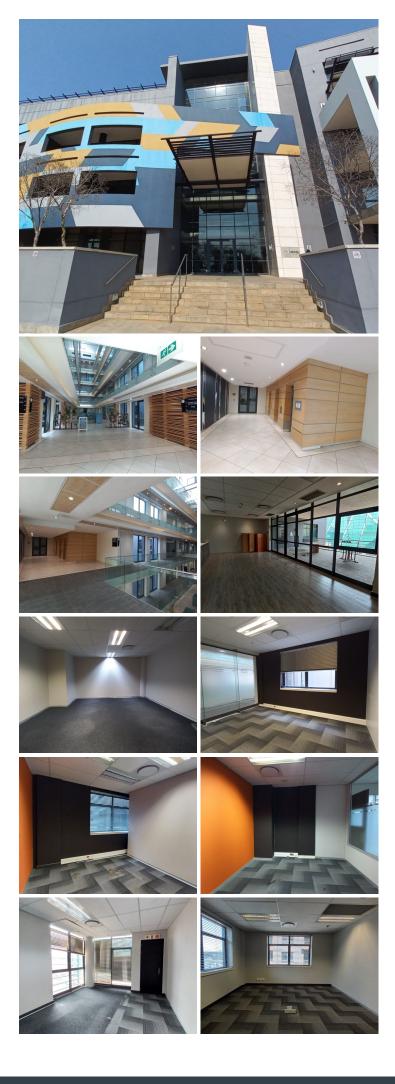

## 🐔 550 m²

COROBAY CORNER | 550 SQUARE METER OFFICE SPACE TO LET | LOIS AVENUE | MENLYN

BACK UP POWER SUPPLY - LOADSHEDDING FRIENDLY

Corobay Corner Office Park is an AAA-Grade commercial building situated within the premiere business hub of Pretoria East, conveniently situated on the bustling Lois Avenue. Corobay Corner is a beautiful commercial building showcasing various modern fixtures and finishes as well as modern architecture, creating a serene corporate environment.

This AAA-Grade office suite has been segmented into a reception area, 10 closed offices, a large open plan office area, 2 boardrooms, as well as a kitchenette and a private balcony with serene views. Tenants will have access to well maintained communal ablutions within the building. Additionally, it features modern fixtures and finishes such as laminated and carpet flooring, as well as ample windows allowing for an ample amount of natural light to filter into the office suite. The unit has readily been equipped with central air-conditioning, and fibre connectivity for quick and convenient internet connectivity.