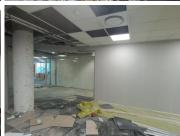

Menlyn is a prime commercial district located within the greater Pretoria area. This AAA-Grade, second floor office space is ideally situated within the multi-tenanted Menlyn Corporate Park on Corobay Avenue within Menlyn, Pretoria. This office is in a white box state, giving you the opportunity to create your own unique office interior. Menlyn Corporate Park is a beautiful office building featuring glass finishes, providing any business with a modern look and feel.

This spacious open-plan office suite can be subdivided into smaller offices. Tenants will have access to various newly renovated communal areas within the building including a reception area, 2 kitchens and ablutions. This neat office space has readily been equipped with air-conditioning to contribute to enhancing the air quality in the workplace and fibre connectivity for fast and reliable internet access. The working space is fitted with carpeted flooring and showcases ample windows, allowing...