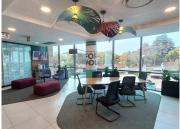

This spacious open-plan office suite can be subdivided into smaller offices. Tenants will have access to various newly renovated communal areas within the building including a reception area, 2 kitchens and ablutions. This neat office space has readily been equipped with air-conditioning to contribute to enhancing the air quality in the workplace and fibre connectivity for fast and reliable internet access. The working space is fitted with carpeted flooring and showcases ample windows, allowing...