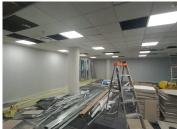

Menlyn is a prime commercial district located within the greater Pretoria area. This AAA-Grade, second floor office space is ideally situated within the multi-tenanted Menlyn Corporate Park on Corobay Avenue within Menlyn, Pretoria. This office is in a white box state, giving you the opportunity to create your own unique office interior. Menlyn Corporate Park is a beautiful office building featuring glass finishes, providing any business with a modern look and feel.

This spacious open-plan office suite can be subdivided into smaller offices. Tenants will have access to various newly renovated communal areas within the building including a reception area, 2 kitchens and ablutions. This neat office space has readily been equipped with air-conditioning to contribute to enhancing the air quality in the workplace and fibre connectivity for fast and reliable internet access. The working space is fitted with carpeted flooring and showcases ample windows, allowing...