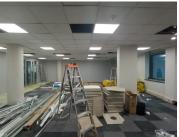

Menlyn is a prime commercial district located within the greater Pretoria area. This AAA-Grade, second floor office space is ideally situated within the multi-tenanted Menlyn Corporate Park on Corobay Avenue within Menlyn, Pretoria. This office is in a white box state, giving you the opportunity to create your own unique office interior. Menlyn Corporate Park is a beautiful office building featuring glass finishes, providing any business with a modern look and feel.

This spacious open-plan office suite can be subdivided into smaller offices. Tenants will have access to various newly renovated communal areas within the building including a reception area, 2 kitchens and ablutions. This neat office space has readily been equipped with air-conditioning to contribute to enhancing the air quality in the workplace and fibre connectivity for fast and reliable internet access. The working space is fitted with carpeted flooring and showcases ample windows, allowing...