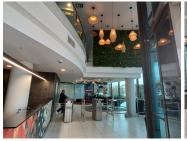

This spacious open-plan office suite can be subdivided into smaller offices. Tenants will have access to various newly renovated communal areas within the building including a reception area, 2 kitchens and ablutions. This neat office space has readily been equipped with air-conditioning to contribute to enhancing the air quality in the workplace and fibre connectivity for fast and reliable internet access. The working space is fitted with carpeted flooring and showcases ample windows, allowing...