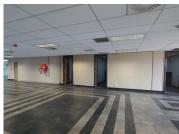

## 68,820 pm

PODIUM @ MENLYN | LOIS AVENUE | MENLYN | PRETORIA

372 m<sup>2</sup>

PODIUM @ MENLYN | 372 SQUARE METER NEAT OFFICE SPACE TO LET | LOIS AVENUE | MENLYN | PRETORIA

**BACK UP POWER SUPPLY!!** 

Menlyn is a modern and booming commercial business hub located in the heart of Pretoria. This spacious 372 square meter office suite is situated inside Podium@Menlyn, a beautiful multi tenanted glass building with glass and elegant steel finishes. Podium@Menlyn offers an established restaurant within the building, creating an ideal space for employees to have a quick lunch or informal meeting. The landlord of this unit is willing to offer a beneficial occupation period and tenant installation allowance, subject to the terms of the lease agreement.

This ready to move in AAA-grade office suite comprises out of a spacious reception area, open-plan office area, 6 private offices and a boardroom, a server room, a balcony, as well as a dedicated kitchen area. Tenants of this unit will have access to a modern communal reception area within the building and neat communal ablutions. The unit has conveniently been equipped with central air conditioning and ready to go fibre optic cable for quick internet connectivity. The...