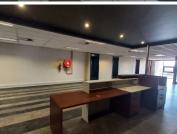

## 68,820 pm

PODIUM @ MENLYN | LOIS AVENUE | MENLYN | PRETORIA

372 m<sup>2</sup>

PODIUM @ MENLYN | 372 SQUARE METER NEAT OFFICE SPACE TO LET | LOIS AVENUE | MENLYN | PRETORIA

**BACK UP POWER SUPPLY!!** 

Menlyn is a modern and booming commercial business hub located in the heart of Pretoria. This spacious 372 square meter office suite is situated inside Podium@Menlyn, a beautiful multi tenanted glass building with glass and elegant steel finishes. Podium@Menlyn offers an established restaurant within the building, creating an ideal space for employees to have a quick lunch or informal meeting. The landlord of this unit is willing to offer a beneficial occupation period and tenant installation allowance, subject to the terms of the lease agreement.

This ready to move in AAA-grade office suite comprises out of a spacious reception area, open-plan office area, 6 private offices and a boardroom, a server room, a balcony, as well as a dedicated kitchen area. Tenants of this unit will have access to a modern communal reception area within the building and neat communal ablutions. The unit has conveniently been equipped with central air conditioning and ready to go fibre optic cable for quick internet connectivity. The...