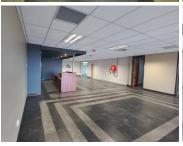

## 68,820 pm

PODIUM @ MENLYN | LOIS AVENUE | MENLYN | PRETORIA

372 m<sup>2</sup>

PODIUM @ MENLYN | 372 SQUARE METER NEAT OFFICE SPACE TO LET | LOIS AVENUE | MENLYN | PRETORIA

**BACK UP POWER SUPPLY!!** 

Menlyn is a modern and booming commercial business hub located in the heart of Pretoria. This spacious 372 square meter office suite is situated inside Podium@Menlyn, a beautiful multi tenanted glass building with glass and elegant steel finishes. Podium@Menlyn offers an established restaurant within the building, creating an ideal space for employees to have a quick lunch or informal meeting. The landlord of this unit is willing to offer a beneficial occupation period and tenant installation allowance, subject to the terms of the lease agreement.

This ready to move in AAA-grade office suite comprises out of a spacious reception area, open-plan office area, 6 private offices and a boardroom, a server room, a balcony, as well as a dedicated kitchen area. Tenants of this unit will have access to a modern communal reception area within the building and neat communal ablutions. The unit has conveniently been equipped with central air conditioning and ready to go fibre optic cable for quick internet connectivity. The...