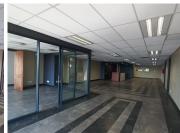

## 68,820 pm

PODIUM @ MENLYN | LOIS AVENUE | MENLYN | PRETORIA

372 m<sup>2</sup>

PODIUM @ MENLYN | 372 SQUARE METER NEAT OFFICE SPACE TO LET | LOIS AVENUE | MENLYN | PRETORIA

**BACK UP POWER SUPPLY!!** 

Menlyn is a modern and booming commercial business hub located in the heart of Pretoria. This spacious 372 square meter office suite is situated inside Podium@Menlyn, a beautiful multi tenanted glass building with glass and elegant steel finishes. Podium@Menlyn offers an established restaurant within the building, creating an ideal space for employees to have a quick lunch or informal meeting. The landlord of this unit is willing to offer a beneficial occupation period and tenant installation allowance, subject to the terms of the lease agreement.

This ready to move in AAA-grade office suite comprises out of a spacious reception area, open-plan office area, 6 private offices and a boardroom, a server room, a balcony, as well as a dedicated kitchen area. Tenants of this unit will have access to a modern communal reception area within the building and neat communal ablutions. The unit has conveniently been equipped with central air conditioning and ready to go fibre optic cable for quick internet connectivity. The...