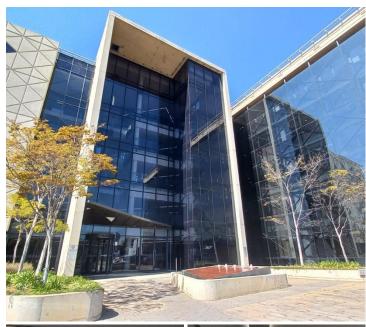

## 68,820 pm

PODIUM @ MENLYN | LOIS AVENUE | MENLYN | PRETORIA

372 m<sup>2</sup>

PODIUM @ MENLYN | 372 SQUARE METER NEAT OFFICE SPACE TO LET | LOIS AVENUE | MENLYN | PRETORIA

**BACK UP POWER SUPPLY!!** 

Menlyn is a modern and booming commercial business hub located in the heart of Pretoria. This spacious 372 square meter office suite is situated inside Podium@Menlyn, a beautiful multi tenanted glass building with glass and elegant steel finishes. Podium@Menlyn offers an established restaurant within the building, creating an ideal space for employees to have a quick lunch or informal meeting. The landlord of this unit is willing to offer a beneficial occupation period and tenant installation allowance, subject to the terms of the lease agreement.

This ready to move in AAA-grade office suite comprises out of a spacious reception area, open-plan office area, 6 private offices and a boardroom, a server room, a balcony, as well as a dedicated kitchen area. Tenants of this unit will have access to a modern communal reception area within the building and neat communal ablutions. The unit has conveniently been equipped with central air conditioning and ready to go fibre optic cable for quick internet connectivity. The...