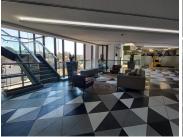

This ready to move in AAA-grade office suite comprises out of a spacious reception area, open-plan office area, 6 private offices and a boardroom, a server room, a balcony, as well as a dedicated kitchen area. Tenants of this unit will have access to a modern communal reception area within the building and neat communal ablutions. The unit has conveniently been equipped with central air conditioning and ready to go fibre optic cable for quick internet connectivity. The...