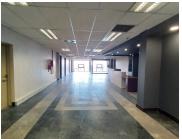

## 68,820 pm

PODIUM @ MENLYN | LOIS AVENUE | MENLYN | PRETORIA

372 m<sup>2</sup>

PODIUM @ MENLYN | 372 SQUARE METER NEAT OFFICE SPACE TO LET | LOIS AVENUE | MENLYN | PRETORIA

**BACK UP POWER SUPPLY!!** 

Menlyn is a modern and booming commercial business hub located in the heart of Pretoria. This spacious 372 square meter office suite is situated inside Podium@Menlyn, a beautiful multi tenanted glass building with glass and elegant steel finishes. Podium@Menlyn offers an established restaurant within the building, creating an ideal space for employees to have a quick lunch or informal meeting. The landlord of this unit is willing to offer a beneficial occupation period and tenant installation allowance, subject to the terms of the lease agreement.

This ready to move in AAA-grade office suite comprises out of a spacious reception area, open-plan office area, 6 private offices and a boardroom, a server room, a balcony, as well as a dedicated kitchen area. Tenants of this unit will have access to a modern communal reception area within the building and neat communal ablutions. The unit has conveniently been equipped with central air conditioning and ready to go fibre optic cable for quick internet connectivity. The...