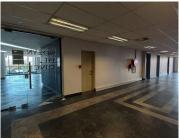

## 68,820 pm

PODIUM @ MENLYN | LOIS AVENUE | MENLYN | PRETORIA

372 m<sup>2</sup>

PODIUM @ MENLYN | 372 SQUARE METER NEAT OFFICE SPACE TO LET | LOIS AVENUE | MENLYN | PRETORIA

**BACK UP POWER SUPPLY!!** 

Menlyn is a modern and booming commercial business hub located in the heart of Pretoria. This spacious 372 square meter office suite is situated inside Podium@Menlyn, a beautiful multi tenanted glass building with glass and elegant steel finishes. Podium@Menlyn offers an established restaurant within the building, creating an ideal space for employees to have a quick lunch or informal meeting. The landlord of this unit is willing to offer a beneficial occupation period and tenant installation allowance, subject to the terms of the lease agreement.

This ready to move in AAA-grade office suite comprises out of a spacious reception area, open-plan office area, 6 private offices and a boardroom, a server room, a balcony, as well as a dedicated kitchen area. Tenants of this unit will have access to a modern communal reception area within the building and neat communal ablutions. The unit has conveniently been equipped with central air conditioning and ready to go fibre optic cable for quick internet connectivity. The...