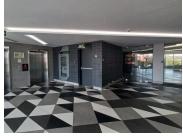

## 68,820 pm

PODIUM @ MENLYN | LOIS AVENUE | MENLYN | PRETORIA

372 m<sup>2</sup>

PODIUM @ MENLYN | 372 SQUARE METER NEAT OFFICE SPACE TO LET | LOIS AVENUE | MENLYN | PRETORIA

**BACK UP POWER SUPPLY!!** 

Menlyn is a modern and booming commercial business hub located in the heart of Pretoria. This spacious 372 square meter office suite is situated inside Podium@Menlyn, a beautiful multi tenanted glass building with glass and elegant steel finishes. Podium@Menlyn offers an established restaurant within the building, creating an ideal space for employees to have a quick lunch or informal meeting. The landlord of this unit is willing to offer a beneficial occupation period and tenant installation allowance, subject to the terms of the lease agreement.

This ready to move in AAA-grade office suite comprises out of a spacious reception area, open-plan office area, 6 private offices and a boardroom, a server room, a balcony, as well as a dedicated kitchen area. Tenants of this unit will have access to a modern communal reception area within the building and neat communal ablutions. The unit has conveniently been equipped with central air conditioning and ready to go fibre optic cable for quick internet connectivity. The...