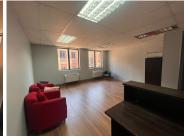

## **BACKUP GENERATOR!!**

Glen Manor Office Park is a thriving office park based in Menlyn, a popular business node within Pretoria. This B-Grade office space is situated within Glen Manor Office Park based on Frikkie De Beer Street within Menlyn, Pretoria. This 29 square meter first floor office space consists out of 1 closed office area, a communal kitchen area, and access to communal ablutions. The office features modern finishes along with neat fixtures such as air conditioning, neat flooring and windows that allow for ample natural light which provides an open air office environment.