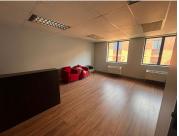

## **BACKUP GENERATOR!!**

Glen Manor Office Park is a thriving office park based in Menlyn, a popular business node within Pretoria. This B-Grade office space is situated within Glen Manor Office Park based on Frikkie De Beer Street within Menlyn, Pretoria. This 29 square meter first floor office space consists out of 1 closed office area, a communal kitchen area, and access to communal ablutions. The office features modern finishes along with neat fixtures such as air conditioning, neat flooring and windows that allow for ample natural light which provides an open air office environment.