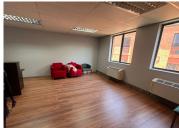

## **BACKUP GENERATOR!!**

Glen Manor Office Park is a thriving office park based in Menlyn, a popular business node within Pretoria. This B-Grade office space is situated within Glen Manor Office Park based on Frikkie De Beer Street within Menlyn, Pretoria. This 29 square meter first floor office space consists out of 1 closed office area, a communal kitchen area, and access to communal ablutions. The office features modern finishes along with neat fixtures such as air conditioning, neat flooring and windows that allow for ample natural light which provides an open air office environment.