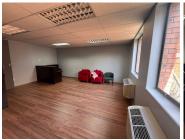

## **BACKUP GENERATOR!!**

Glen Manor Office Park is a thriving office park based in Menlyn, a popular business node within Pretoria. This B-Grade office space is situated within Glen Manor Office Park based on Frikkie De Beer Street within Menlyn, Pretoria. This 29 square meter first floor office space consists out of 1 closed office area, a communal kitchen area, and access to communal ablutions. The office features modern finishes along with neat fixtures such as air conditioning, neat flooring and windows that allow for ample natural light which provides an open air office environment.