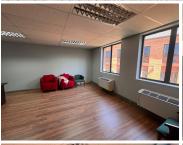

## **BACKUP GENERATOR!!**

Glen Manor Office Park is a thriving office park based in Menlyn, a popular business node within Pretoria. This B-Grade office space is situated within Glen Manor Office Park based on Frikkie De Beer Street within Menlyn, Pretoria. This 29 square meter first floor office space consists out of 1 closed office area, a communal kitchen area, and access to communal ablutions. The office features modern finishes along with neat fixtures such as air conditioning, neat flooring and windows that allow for ample natural light which provides an open air office environment.