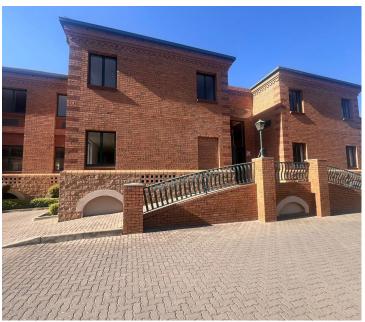

## **BACKUP GENERATOR!!**

Glen Manor Office Park is a thriving office park based in Menlyn, a popular business node within Pretoria. This B-Grade office space is situated within Glen Manor Office Park based on Frikkie De Beer Street within Menlyn, Pretoria. This 29 square meter first floor office space consists out of 1 closed office area, a communal kitchen area, and access to communal ablutions. The office features modern finishes along with neat fixtures such as air conditioning, neat flooring and windows that allow for ample natural light which provides an open air office environment.

Glen Manor Office Park has twenty-four hour security with an onsite guard house, along with access controlled entrance and exit points. Tenants of this unit will have access to open parking bays, covered parking bays and basement parking, available at an additional cost. Glen Manor Office Park has been equipped with ready to go fibre connections and a backup generator in case of power outages. Glen Manor Office Park showcases neat,...