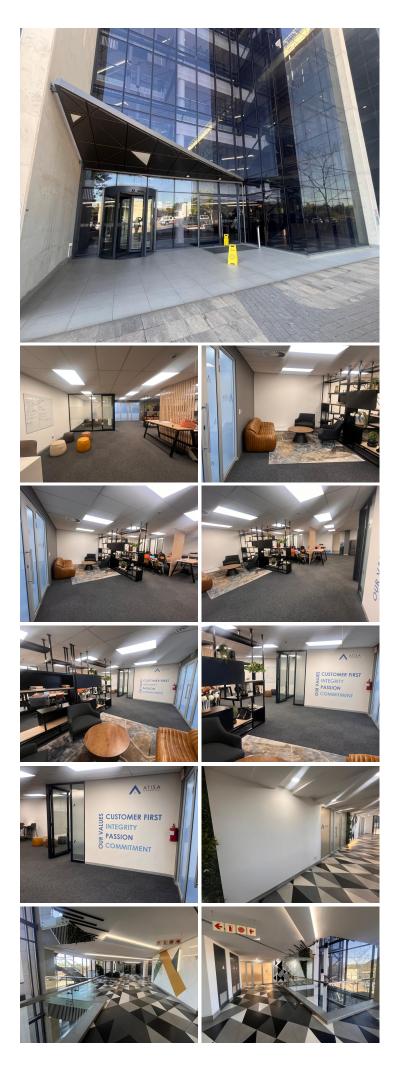

#### BACKUP GENERATOR!!!

Menlyn is a modern and booming commercial business hub located in the heart of Pretoria. This neat 135 square meter office suite is situated inside Podium@Menlyn, a beautiful multi tenanted glass building with glass and elegant steel finishes. Podium@Menlyn offers an established restaurant within the building, creating an ideal space for employees to have a quick lunch or informal meeting. The landlord of this unit is willing to offer a beneficial occupation period and tenant installation allowance, subject to the terms of the lease agreement. This AAA-grade white box office suite comprises out of a reception area, an open-plan office area, a boardroom, a server room, as well as a dedicated kitchen area. Tenants of this unit will have access to a modern communal reception area within the building and neat communal ablutions. The unit has conveniently been equipped with central air conditioning and ready to go fibre optic cable for guick internet connectivity. The office suite features modern fixtures and finishes such...