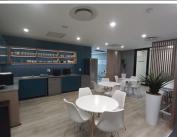

Menlyn is a booming commercial node situated within the East of Pretoria. This immaculate 30 square meter office suite is situated within Menlyn Central Towers, a premium P-grade unique glass building, ideally situated within the prime commercial node of Menlyn Maine Precinct on the bustling Dallas Avenue. The unit is a spacious 2-3 seater open-plan office area. Tenants will have access to neat communal facilities within the building including the reception area, boardrooms that can be booked, a kitchen and ablutions. The unit features air-conditioning to contribute to enhancing the air quality in the workplace and fibre connectivity for fast and reliable internet access. Additionally, it showcases modern fixtures and fittings such as neat flooring and large windows allowing for the office to fill with a great amount of natural light and beautiful views over Pretoria East.