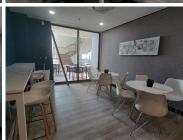

Menlyn is a booming commercial node situated within the East of Pretoria. This immaculate 30 square meter office suite is situated within Menlyn Central Towers, a premium P-grade unique glass building, ideally situated within the prime commercial node of Menlyn Maine Precinct on the bustling Dallas Avenue. The unit is a spacious 2-3 seater open-plan office area. Tenants will have access to neat communal facilities within the building including the reception area, boardrooms that can be booked, a kitchen and ablutions. The unit features air-conditioning to contribute to enhancing the air quality in the workplace and fibre connectivity for fast and reliable internet access. Additionally, it showcases modern fixtures and fittings such as neat flooring and large windows allowing for the office to fill with a great amount of natural light and beautiful views over Pretoria East.