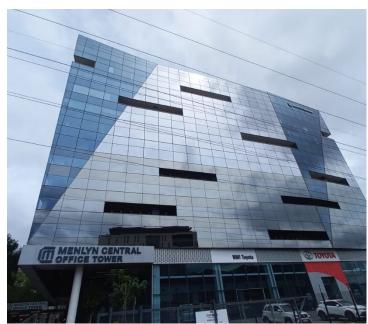

## 10,000 pm

MENLYN CENTRAL FLEXI SUITE | DALLAS AVENUE | MENLYN | PRETORIA

30 m<sup>2</sup>

MENLYN CENTRAL FLEXI SUITE | 30 SQUARE METER OFFICE SPACE TO LET | DALLAS AVENUE | MENLYN | PRETORIA

BUILDING WITH FULL BACK UP POWER AND 48-HOUR BACKUP WATER

Menlyn is a booming commercial node situated within the East of Pretoria. This immaculate 30 square meter office suite is situated within Menlyn Central Towers, a premium P-grade unique glass building, ideally situated within the prime commercial node of Menlyn Maine Precinct on the bustling Dallas Avenue. The unit is a spacious 2-3 seater open-plan office area. Tenants will have access to neat communal facilities within the building including the reception area, boardrooms that can be booked, a kitchen and ablutions. The unit features air-conditioning to contribute to enhancing the air quality in the workplace and fibre connectivity for fast and reliable internet access. Additionally, it showcases modern fixtures and fittings such as neat flooring and large windows allowing for the office to fill with a great amount of natural light and beautiful views over Pretoria East.