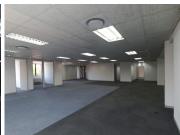

NO LOADSHEDDING - BACKUP GENERATOR

Glen Manor Office Park is a thriving office park based in Menlyn, a popular business node within Pretoria. This B-Grade office space is situated within Glen Manor Office Park based on Frikkie De Beer Street within Menlyn, Pretoria. This first floor office space comprises out of a reception area complete with 3 closed offices, 2 spacious open-plan office areas, a boardroom, a dedicated kitchen area and access to communal ablutions. The office features modern finishes along with neat fixtures such as air conditioning, neat flooring and windows that allow for ample natural light which provides an open air office environment. The landlord of this unit is offering tenants a beneficial occupation period along with a tenant installation allowance dependent on the term of the lease. This allows tenants to set up their ideal office layout before the start of business.