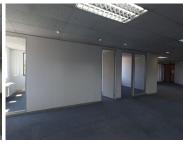

NO LOADSHEDDING - BACKUP GENERATOR

Glen Manor Office Park is a thriving office park based in Menlyn, a popular business node within Pretoria. This B-Grade office space is situated within Glen Manor Office Park based on Frikkie De Beer Street within Menlyn, Pretoria. This first floor office space comprises out of a reception area complete with 3 closed offices, 2 spacious open-plan office areas, a boardroom, a dedicated kitchen area and access to communal ablutions. The office features modern finishes along with neat fixtures such as air conditioning, neat flooring and windows that allow for ample natural light which provides an open air office environment. The landlord of this unit is offering tenants a beneficial occupation period along with a tenant installation allowance dependent on the term of the lease. This allows tenants to set up their ideal office layout before the start of business.