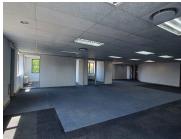

NO LOADSHEDDING - BACKUP GENERATOR

Glen Manor Office Park is a thriving office park based in Menlyn, a popular business node within Pretoria. This B-Grade office space is situated within Glen Manor Office Park based on Frikkie De Beer Street within Menlyn, Pretoria. This first floor office space comprises out of a reception area complete with 3 closed offices, 2 spacious open-plan office areas, a boardroom, a dedicated kitchen area and access to communal ablutions. The office features modern finishes along with neat fixtures such as air conditioning, neat flooring and windows that allow for ample natural light which provides an open air office environment. The landlord of this unit is offering tenants a beneficial occupation period along with a tenant installation allowance dependent on the term of the lease. This allows tenants to set up their ideal office layout before the start of business.