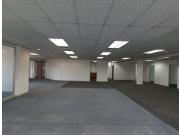

NO LOADSHEDDING - BACKUP GENERATOR

Glen Manor Office Park is a thriving office park based in Menlyn, a popular business node within Pretoria. This B-Grade office space is situated within Glen Manor Office Park based on Frikkie De Beer Street within Menlyn, Pretoria. This first floor office space comprises out of a reception area complete with 3 closed offices, 2 spacious open-plan office areas, a boardroom, a dedicated kitchen area and access to communal ablutions. The office features modern finishes along with neat fixtures such as air conditioning, neat flooring and windows that allow for ample natural light which provides an open air office environment. The landlord of this unit is offering tenants a beneficial occupation period along with a tenant installation allowance dependent on the term of the lease. This allows tenants to set up their ideal office layout before the start of business.