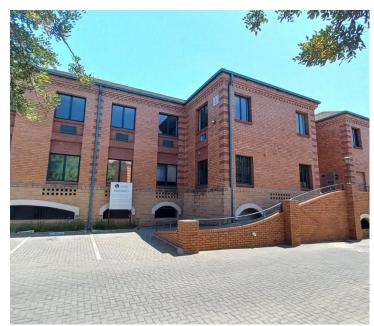

## 45,480 pm

GLEN MANOR OFFICE PARK | FRIKKIE DE BEER STREET | MENLYN | PRETORIA

379 m<sup>2</sup>

GLEN MANOR OFFICE PARK | 379 SQUARE METER OFFICE SPACE TO LET | FRIKKIE DE BEER STREET | MENLYN | PRETORIA

NO LOADSHEDDING - BACKUP GENERATOR

Glen Manor Office Park is a thriving office park based in Menlyn, a popular business node within Pretoria. This B-Grade office space is situated within Glen Manor Office Park based on Frikkie De Beer Street within Menlyn, Pretoria. This first floor office space comprises out of a reception area complete with 3 closed offices, 2 spacious open-plan office areas, a boardroom, a dedicated kitchen area and access to communal ablutions. The office features modern finishes along with neat fixtures such as air conditioning, neat flooring and windows that allow for ample natural light which provides an open air office environment. The landlord of this unit is offering tenants a beneficial occupation period along with a tenant installation allowance dependent on the term of the lease. This allows tenants to set up their ideal office layout before the start of business.