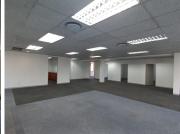

NO LOADSHEDDING - BACKUP GENERATOR

Glen Manor Office Park is a thriving office park based in Menlyn, a popular business node within Pretoria. This B-Grade office space is situated within Glen Manor Office Park based on Frikkie De Beer Street within Menlyn, Pretoria. This first floor office space comprises out of a reception area complete with 3 closed offices, 2 spacious open-plan office areas, a boardroom, a dedicated kitchen area and access to communal ablutions. The office features modern finishes along with neat fixtures such as air conditioning, neat flooring and windows that allow for ample natural light which provides an open air office environment. The landlord of this unit is offering tenants a beneficial occupation period along with a tenant installation allowance dependent on the term of the lease. This allows tenants to set up their ideal office layout before the start of business.