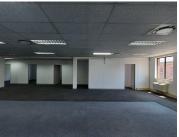

NO LOADSHEDDING - BACKUP GENERATOR

Glen Manor Office Park is a thriving office park based in Menlyn, a popular business node within Pretoria. This B-Grade office space is situated within Glen Manor Office Park based on Frikkie De Beer Street within Menlyn, Pretoria. This first floor office space comprises out of a reception area complete with 3 closed offices, 2 spacious open-plan office areas, a boardroom, a dedicated kitchen area and access to communal ablutions. The office features modern finishes along with neat fixtures such as air conditioning, neat flooring and windows that allow for ample natural light which provides an open air office environment. The landlord of this unit is offering tenants a beneficial occupation period along with a tenant installation allowance dependent on the term of the lease. This allows tenants to set up their ideal office layout before the start of business.