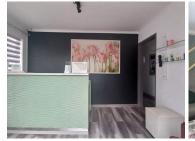

This office suite comprises out of a reception area complete with 2 closed offices, an open-plan office area, 2 treatment rooms. 3 pedicure stations, and 4 nail stations/tables. The office also offers a communal kitchen area with a set of ablutions. The office features fibre optic cables for fast reliable internet access, neat tiled flooring and windows with blinds that allow for ample natural light to filter in. Tenants of this unit will have access to shaded parking bays included in the rental.