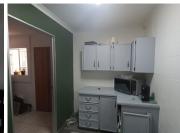

This office suite comprises out of a reception area complete with 2 closed offices, an open-plan office area, 2 treatment rooms. 3 pedicure stations, and 4 nail stations/tables. The office also offers a communal kitchen area with a set of ablutions. The office features fibre optic cables for fast reliable internet access, neat tiled flooring and windows with blinds that allow for ample natural light to filter in. Tenants of this unit will have access to shaded parking bays included in the rental.