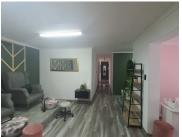

This office suite comprises out of a reception area complete with 2 closed offices, an open-plan office area, 2 treatment rooms. 3 pedicure stations, and 4 nail stations/tables. The office also offers a communal kitchen area with a set of ablutions. The office features fibre optic cables for fast reliable internet access, neat tiled flooring and windows with blinds that allow for ample natural light to filter in. Tenants of this unit will have access to shaded parking bays included in the rental.