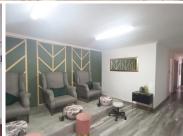

This office suite comprises out of a reception area complete with 2 closed offices, an open-plan office area, 2 treatment rooms. 3 pedicure stations, and 4 nail stations/tables. The office also offers a communal kitchen area with a set of ablutions. The office features fibre optic cables for fast reliable internet access, neat tiled flooring and windows with blinds that allow for ample natural light to filter in. Tenants of this unit will have access to shaded parking bays included in the rental.