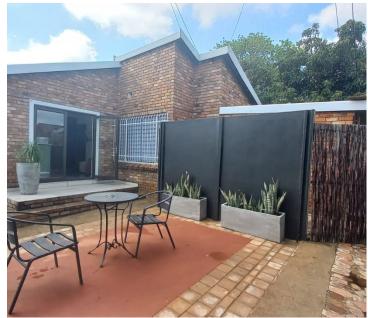

Menlyn is a popular commercial district, hosting a plethora of businesses throughout Pretoria East. This ground floor office unit is located within a multi-tenanted commercial business based on Corobay Avenue in Menlyn, Pretoria. This unit has twenty-four hour security with access controlled entrance and exit points. The unit has great visibility as it is facing the street, this along with good signage space will offer a great exposure opportunity within the area.