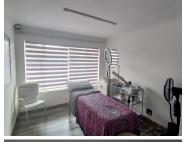

This office suite comprises out of a reception area complete with 2 closed offices, an open-plan office area, 2 treatment rooms. 3 pedicure stations, and 4 nail stations/tables. The office also offers a communal kitchen area with a set of ablutions. The office features fibre optic cables for fast reliable internet access, neat tiled flooring and windows with blinds that allow for ample natural light to filter in. Tenants of this unit will have access to shaded parking bays included in the rental.