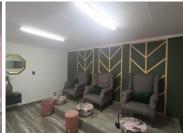

This office suite comprises out of a reception area complete with 2 closed offices, an open-plan office area, 2 treatment rooms. 3 pedicure stations, and 4 nail stations/tables. The office also offers a communal kitchen area with a set of ablutions. The office features fibre optic cables for fast reliable internet access, neat tiled flooring and windows with blinds that allow for ample natural light to filter in. Tenants of this unit will have access to shaded parking bays included in the rental.