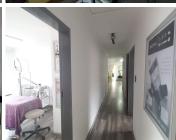

This office suite comprises out of a reception area complete with 2 closed offices, an open-plan office area, 2 treatment rooms. 3 pedicure stations, and 4 nail stations/tables. The office also offers a communal kitchen area with a set of ablutions. The office features fibre optic cables for fast reliable internet access, neat tiled flooring and windows with blinds that allow for ample natural light to filter in. Tenants of this unit will have access to shaded parking bays included in the rental.