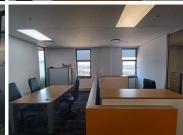

## 130,548 pm

MENLYN CENTRAL | DALLAS AVENUE | MENLYN

592 m<sup>2</sup>

MENLYN CENTRAL | 592 SQUARE METER NEAT COMMERCIAL UNIT TO LET | DALLAS AVENUE | MENLYN

This spacious 592 square metre commercial unit is situated on Dallas Avenue based in Menlyn, Pretoria. The office layout presents a reception area, 4 open plan working areas, 4 boardrooms, a dedicated kitchen, 2 communal ablution facilities. The office is equipped with fibre connectivity, big windows with blinds allowing light to brighten up the office, neat carpet and tiled flooring and air-conditioning. The unit has a spacious balcony area of 239 square meter.