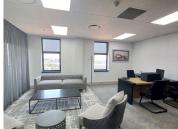

## 130,548 pm

MENLYN CENTRAL | DALLAS AVENUE | MENLYN

592 m<sup>2</sup>

MENLYN CENTRAL | 592 SQUARE METER NEAT COMMERCIAL UNIT TO LET | DALLAS AVENUE | MENLYN

This spacious 592 square metre commercial unit is situated on Dallas Avenue based in Menlyn, Pretoria. The office layout presents a reception area, 4 open plan working areas, 4 boardrooms, a dedicated kitchen, 2 communal ablution facilities. The office is equipped with fibre connectivity, big windows with blinds allowing light to brighten up the office, neat carpet and tiled flooring and air-conditioning. The unit has a spacious balcony area of 239 square meter.