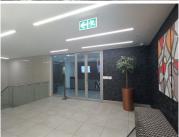

## 130,548 pm

MENLYN CENTRAL | DALLAS AVENUE | MENLYN

592 m<sup>2</sup>

MENLYN CENTRAL | 592 SQUARE METER NEAT COMMERCIAL UNIT TO LET | DALLAS AVENUE | MENLYN

This spacious 592 square metre commercial unit is situated on Dallas Avenue based in Menlyn, Pretoria. The office layout presents a reception area, 4 open plan working areas, 4 boardrooms, a dedicated kitchen, 2 communal ablution facilities. The office is equipped with fibre connectivity, big windows with blinds allowing light to brighten up the office, neat carpet and tiled flooring and air-conditioning. The unit has a spacious balcony area of 239 square meter.

The vicinity provides tenants with a back-up power supply, a 48-hour back-up water supply, an elevator providing a wheel-chair friendly environment, available parking for tenants and clientele and 24-hour security with access-controlled entrance and exit points. There is an entertainment are allowing employees to host company events or functions as well as beautiful gardens surrounding the premises. Employees have easy access to the N1 highway providing a great travelling experience to surrounding suburbs as well as creating the absolute best signage opportunity. Menlyn Central is...