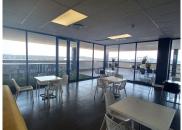

## 130,548 pm

MENLYN CENTRAL | DALLAS AVENUE | MENLYN

592 m<sup>2</sup>

MENLYN CENTRAL | 592 SQUARE METER NEAT COMMERCIAL UNIT TO LET | DALLAS AVENUE | MENLYN

This spacious 592 square metre commercial unit is situated on Dallas Avenue based in Menlyn, Pretoria. The office layout presents a reception area, 4 open plan working areas, 4 boardrooms, a dedicated kitchen, 2 communal ablution facilities. The office is equipped with fibre connectivity, big windows with blinds allowing light to brighten up the office, neat carpet and tiled flooring and air-conditioning. The unit has a spacious balcony area of 239 square meter.

The vicinity provides tenants with a back-up power supply, a 48-hour back-up water supply, an elevator providing a wheel-chair friendly environment, available parking for tenants and clientele and 24-hour security with access-controlled entrance and exit points. There is an entertainment are allowing employees to host company events or functions as well as beautiful gardens surrounding the premises. Employees have easy access to the N1 highway providing a great travelling experience to surrounding suburbs as well as creating the absolute best signage opportunity. Menlyn Central is...