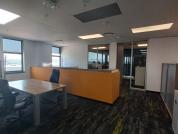

## 130,548 pm

MENLYN CENTRAL | DALLAS AVENUE | MENLYN

592 m<sup>2</sup>

MENLYN CENTRAL | 592 SQUARE METER NEAT COMMERCIAL UNIT TO LET | DALLAS AVENUE | MENLYN

This spacious 592 square metre commercial unit is situated on Dallas Avenue based in Menlyn, Pretoria. The office layout presents a reception area, 4 open plan working areas, 4 boardrooms, a dedicated kitchen, 2 communal ablution facilities. The office is equipped with fibre connectivity, big windows with blinds allowing light to brighten up the office, neat carpet and tiled flooring and air-conditioning. The unit has a spacious balcony area of 239 square meter.