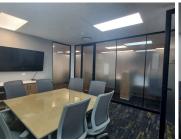

## 130,548 pm

MENLYN CENTRAL | DALLAS AVENUE | MENLYN

592 m<sup>2</sup>

MENLYN CENTRAL | 592 SQUARE METER NEAT COMMERCIAL UNIT TO LET | DALLAS AVENUE | MENLYN

This spacious 592 square metre commercial unit is situated on Dallas Avenue based in Menlyn, Pretoria. The office layout presents a reception area, 4 open plan working areas, 4 boardrooms, a dedicated kitchen, 2 communal ablution facilities. The office is equipped with fibre connectivity, big windows with blinds allowing light to brighten up the office, neat carpet and tiled flooring and air-conditioning. The unit has a spacious balcony area of 239 square meter.