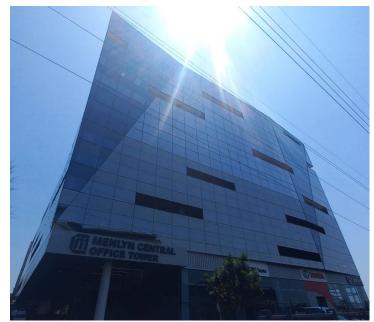

## 130,548 pm

MENLYN CENTRAL | DALLAS AVENUE | MENLYN

592 m<sup>2</sup>

MENLYN CENTRAL | 592 SQUARE METER NEAT COMMERCIAL UNIT TO LET | DALLAS AVENUE | MENLYN

This spacious 592 square metre commercial unit is situated on Dallas Avenue based in Menlyn, Pretoria. The office layout presents a reception area, 4 open plan working areas, 4 boardrooms, a dedicated kitchen, 2 communal ablution facilities. The office is equipped with fibre connectivity, big windows with blinds allowing light to brighten up the office, neat carpet and tiled flooring and air-conditioning. The unit has a spacious balcony area of 239 square meter.