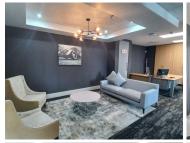

## 130,548 pm

MENLYN CENTRAL | DALLAS AVENUE | MENLYN

592 m<sup>2</sup>

MENLYN CENTRAL | 592 SQUARE METER NEAT COMMERCIAL UNIT TO LET | DALLAS AVENUE | MENLYN

This spacious 592 square metre commercial unit is situated on Dallas Avenue based in Menlyn, Pretoria. The office layout presents a reception area, 4 open plan working areas, 4 boardrooms, a dedicated kitchen, 2 communal ablution facilities. The office is equipped with fibre connectivity, big windows with blinds allowing light to brighten up the office, neat carpet and tiled flooring and air-conditioning. The unit has a spacious balcony area of 239 square meter.