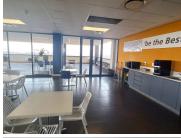

## 130,548 pm

MENLYN CENTRAL | DALLAS AVENUE | MENLYN

592 m<sup>2</sup>

MENLYN CENTRAL | 592 SQUARE METER NEAT COMMERCIAL UNIT TO LET | DALLAS AVENUE | MENLYN

This spacious 592 square metre commercial unit is situated on Dallas Avenue based in Menlyn, Pretoria. The office layout presents a reception area, 4 open plan working areas, 4 boardrooms, a dedicated kitchen, 2 communal ablution facilities. The office is equipped with fibre connectivity, big windows with blinds allowing light to brighten up the office, neat carpet and tiled flooring and air-conditioning. The unit has a spacious balcony area of 239 square meter.

The vicinity provides tenants with a back-up power supply, a 48-hour back-up water supply, an elevator providing a wheel-chair friendly environment, available parking for tenants and clientele and 24-hour security with access-controlled entrance and exit points. There is an entertainment are allowing employees to host company events or functions as well as beautiful gardens surrounding the premises. Employees have easy access to the N1 highway providing a great travelling experience to surrounding suburbs as well as creating the absolute best signage opportunity. Menlyn Central is...