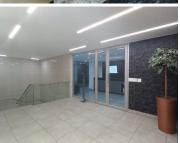

## 130,548 pm

MENLYN CENTRAL | DALLAS AVENUE | MENLYN

592 m<sup>2</sup>

MENLYN CENTRAL | 592 SQUARE METER NEAT COMMERCIAL UNIT TO LET | DALLAS AVENUE | MENLYN

This spacious 592 square metre commercial unit is situated on Dallas Avenue based in Menlyn, Pretoria. The office layout presents a reception area, 4 open plan working areas, 4 boardrooms, a dedicated kitchen, 2 communal ablution facilities. The office is equipped with fibre connectivity, big windows with blinds allowing light to brighten up the office, neat carpet and tiled flooring and air-conditioning. The unit has a spacious balcony area of 239 square meter.