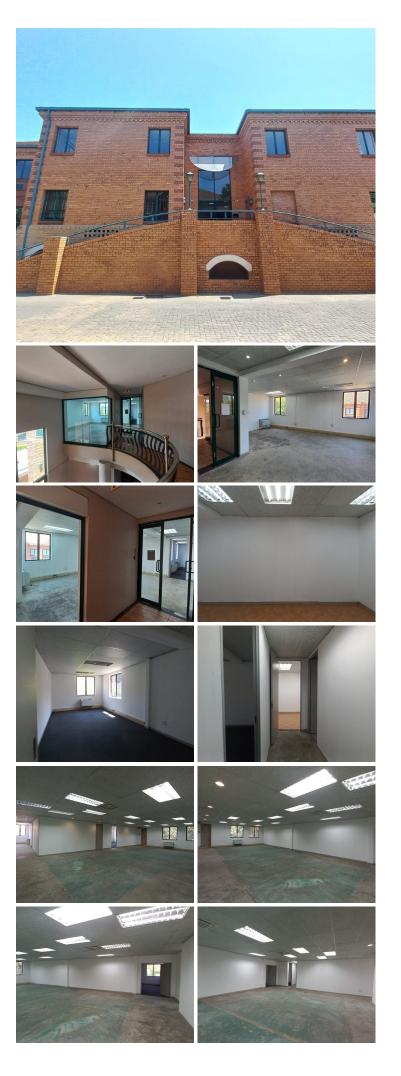

#### LOADSHEDDING FRIENDLY

Menlyn is a high-end business hub situated in the Pretoria area. Glen Manor office park, ideally situated on Frikkie de Beer Street, Menlyn, is a well-developed commercial offering. This property is in excellent condition with a well-known address for corporate tenants. Glen Manor Office Park has exceptional main road visibility coupled with signage options that cultivate a unique exposure opportunity.

Comprising out of a spacious 376 square meter office space, this suite is based on the first floor of this multi-tenanted office building. The unit has been partitioned into a reception area, 9 closed office components, an open plan work stations, 1 boardroom facility, a dedicated kitchen and access to communal ablutions. It features carpet floors, air conditioning units, fibre ready connectivity and blinds with ample large windows that allow a great amount of sunlight to filter in. Glen Manor Office Park has equipped this office building with ready-to-go fibre connections as well a back-up power supply in case of power...

Gross Monthly Rental Lease Period Available From R45,120 Ex Vat 36 months Immediately

| Floor Size m <sup>2</sup> | 376        | Security         | Yes |
|---------------------------|------------|------------------|-----|
| Parking Bays              | 4.0        | Air Conditioning | -   |
| Title                     | -          | Generator        | -   |
| Zoning                    | Commercial | Fibre            | -   |