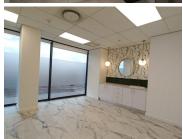

4-STAR GREEN RATED BUILDING WITH FULL BACK UP POWER AND 48-HOUR BACKUP WATER

Menlyn is a booming commercial node situated within the East of Pretoria. This immaculate 117 square meter office suite is situated within Menlyn Central, a premium P-grade unique glass building, ideally situated within the prime commercial node of Menlyn Maine Precinct on the bustling Dallas Avenue. This pristine office unit has been fitted out, but also has space to be fitted and created according to the tenant's needs.

The unit has been partitioned into a reception area, a spacious open-plan office area, 2 private offices, a boardroom as well as a private kitchen. Tenants will have access to neat communal ablutions within the building. The unit has readily been equipped with central air conditioning as well as ready to go fibre connectivity for quick and convenient internet access. Additionally, it showcases Gross Montally Rentaluch R25e800eExoVatg and large