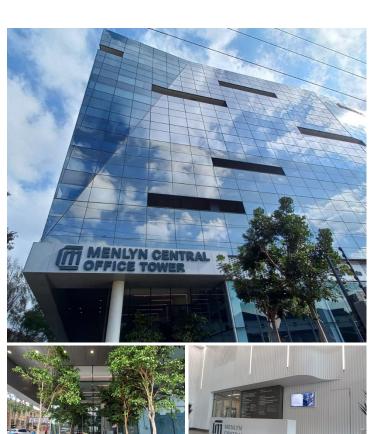

4-STAR GREEN RATED BUILDING WITH FULL BACK UP POWER AND 48-HOUR BACKUP WATER

Menlyn is a booming commercial node situated within the East of Pretoria. This immaculate 117 square meter office suite is situated within Menlyn Central, a premium P-grade unique glass building, ideally situated within the prime commercial node of Menlyn Maine Precinct on the bustling Dallas Avenue. This pristine office unit has been fitted out, but also has space to be fitted and created according to the tenant's needs.

The unit has been partitioned into a reception area, a spacious open-plan office area, 2 private offices, a boardroom as well as a private kitchen. Tenants will have access to neat communal ablutions within the building. The unit has readily been equipped with central air conditioning as well as ready to go fibre connectivity for quick and convenient internet access. Additionally, it showcases Gross Montally Rentaluch R25e800eExoVatg and large