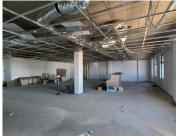

## **BACKUP GENERATOR!!**

Summit Place Office Park is situated on Garsfontein Road in the hub of opportunities Menlyn, Pretoria. This immaculate 250square meter freehold office unit is located on the second floor of Summit Place, a highly sought after office park based on Garsfontein Road, Menlyn, Pretoria. This unit is a whitebox space on the top floor.

The unit has been fitted with central air conditioning, ready-to-go fibre connections and sizable windows that allow for ample natural light. The unit showcases corporate finishes along with other finishes such as neat flooring. The landlord offers beneficial occupation which allows the tenant to set up before the start of business, additionally a tenant instillation allowance is negotiable.