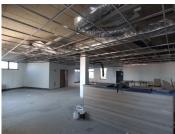

## **BACKUP GENERATOR!!**

Summit Place Office Park is situated on Garsfontein Road in the hub of opportunities Menlyn, Pretoria. This immaculate 250square meter freehold office unit is located on the second floor of Summit Place, a highly sought after office park based on Garsfontein Road, Menlyn, Pretoria. This unit is a whitebox space on the top floor.

The unit has been fitted with central air conditioning, ready-to-go fibre connections and sizable windows that allow for ample natural light. The unit showcases corporate finishes along with other finishes such as neat flooring. The landlord offers beneficial occupation which allows the tenant to set up before the start of business, additionally a tenant instillation allowance is negotiable.