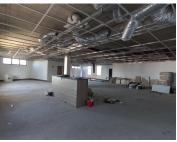

## **BACKUP GENERATOR!!**

Summit Place Office Park is situated on Garsfontein Road in the hub of opportunities Menlyn, Pretoria. This immaculate 250square meter freehold office unit is located on the second floor of Summit Place, a highly sought after office park based on Garsfontein Road, Menlyn, Pretoria. This unit is a whitebox space on the top floor.

The unit has been fitted with central air conditioning, ready-to-go fibre connections and sizable windows that allow for ample natural light. The unit showcases corporate finishes along with other finishes such as neat flooring. The landlord offers beneficial occupation which allows the tenant to set up before the start of business, additionally a tenant instillation allowance is negotiable.