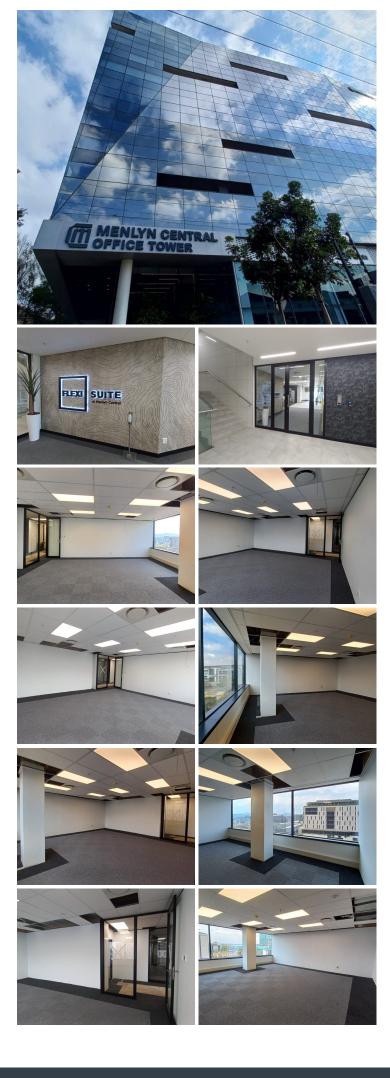

## 🐔 50 m²

MENLYN CENTRAL FLEXI SUITE | 50 SQUARE METER OFFICE TO LET | DALLAS AVENUE | MENLYN | PRETORIA

BACK UP POWER SUPPLY - LOADSHEDDING FRIENDLY

Flexi Suite offers you an immaculate commercial Office to let situated on the bustling Dallas Avenue centrally based within Menlyn Central Flexi Suite Office Park, Pretoria. This vibrant and modern corporate park offers tenants a serene working environment and excellent exposure, situated in the well-developed heart of Menlyn main Precinct. Menlyn Central Flexi Suite Office Park offer a 48-hour back-up water supply and a back-up power supply.

This 50 square metre ready to move in office comprises out of a spacious open plan working area (5-6 seater office) with a balcony and communal areas that are shared among other tenants of Menlyn Central Flexi Suite Office Park. The communal areas include a modern reception area and waiting area for clientele, showcasing up-market furniture, a boardroom, a dedicated kitchen area, spacious break area and well maintained ablutions. Boardrooms are run on a booking system. This office suite showcases modern fixtures and fittings such as neat carpets,... **Gross Monthly Rental** R26,650 Ex Vat