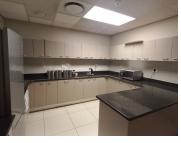

#### AAA-GRADE BUILDING WITH FULL BACKUP POWER!!

Menlyn is a prime commercial district located within the greater Pretoria area. This AAA-Grade, office space is ideally situated within the multi-tenanted Menlyn Corporate Park on Corobay Avenue within Menlyn, Pretoria. This 7,500 square meter office space consists out of a reception area, a boardroom, open-plan office areas, closed offices, kitchen areas, and ablutions. Menlyn Corporate Park is a beautiful office building featuring glass finishes, providing any business with a modern look and feel.

This neat office space has readily been equipped with air-conditioning to contribute to enhancing the air quality in the workplace and fibre connectivity for fast and reliable internet access. The working space is fitted with neat flooring and showcases ample windows, allowing natural light to brighten up the office. Menlyn Corporate Park offers an entertainment area, a rooftop restaurant and express take-away with coffee and lunch offerings.