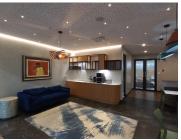

This spacious P-grade office has been segmented into a reception area, 2 communal boardrooms, an open-plan office space, with a dedicated communal kitchen area, with 4 communal ablutions. It showcases modern fixtures and fittings such as neat carpet flooring with laminated flooring, and large windows with blinds allowing for an ample amount of natural light to filter into the offices. Additionally, it has been equipped with central air conditioning and fibre optic cable for quick internet connectivity. Mercedes-Benz Place building features a beautiful atrium, creating a serene