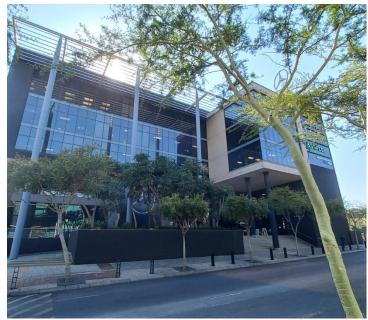

## 50,000 pm

MERCEDES-BENZ PLACE | ARAMIST AVENUE | MENLYN

215 m<sup>2</sup>

MERCEDES-BENZ PLACE | 215 SQUARE METER OFFICE SPAC TO LET | ARAMIST AVENUE | MENLYN

**BACKUP GENERATOR!!** 

Menlyn is a booming commercial hub home to lush and upmarket amenities and commodities, based in the heart of Pretoria East. This neat office is situated within the Mercedes-Benz Place Building, an upmarket and modern multi tenanted building featuring modern fixtures and fittings, providing any business with a modern look and feel. Mercedes-Benz Place is based on the bustling Aramist Avenue within Menlyn, Pretoria East.

This spacious P-grade office has been segmented into a reception area, 2 communal boardrooms, an open-plan office space, with a dedicated communal kitchen area, with 4 communal ablutions. It showcases modern fixtures and fittings such as neat carpet flooring with laminated flooring, and large windows with blinds allowing for an ample amount of natural light to filter into the offices. Additionally, it has been equipped with central air conditioning and fibre optic cable for quick internet connectivity. Mercedes-Benz Place building features a beautiful atrium, creating a serene