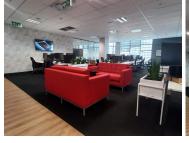

This spacious P-grade office has been segmented into a reception area, 2 communal boardrooms, an open-plan office space, with a dedicated communal kitchen area, with 4 communal ablutions. It showcases modern fixtures and fittings such as neat carpet flooring with laminated flooring, and large windows with blinds allowing for an ample amount of natural light to filter into the offices. Additionally, it has been equipped with central air conditioning and fibre optic cable for quick internet connectivity. Mercedes-Benz Place building features a beautiful atrium, creating a serene