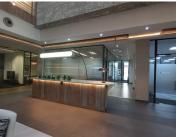

This spacious P-grade office has been segmented into a reception area, 2 communal boardrooms, an open-plan office space, with a dedicated communal kitchen area, with 4 communal ablutions. It showcases modern fixtures and fittings such as neat carpet flooring with laminated flooring, and large windows with blinds allowing for an ample amount of natural light to filter into the offices. Additionally, it has been equipped with central air conditioning and fibre optic cable for quick internet connectivity. Mercedes-Benz Place building features a beautiful atrium, creating a serene