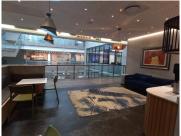

This spacious P-grade office has been segmented into a reception area, 2 communal boardrooms, an open-plan office space, with a dedicated communal kitchen area, with 4 communal ablutions. It showcases modern fixtures and fittings such as neat carpet flooring with laminated flooring, and large windows with blinds allowing for an ample amount of natural light to filter into the offices. Additionally, it has been equipped with central air conditioning and fibre optic cable for quick internet connectivity. Mercedes-Benz Place building features a beautiful atrium, creating a serene