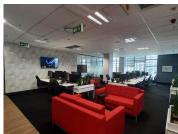

This spacious P-grade office has been segmented into a reception area, 2 communal boardrooms, an open-plan office space, with a dedicated communal kitchen area, with 4 communal ablutions. It showcases modern fixtures and fittings such as neat carpet flooring with laminated flooring, and large windows with blinds allowing for an ample amount of natural light to filter into the offices. Additionally, it has been equipped with central air conditioning and fibre optic cable for quick internet connectivity. Mercedes-Benz Place building features a beautiful atrium, creating a serene