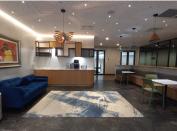

This spacious P-grade office has been segmented into a reception area, 2 communal boardrooms, an open-plan office space, with a dedicated communal kitchen area, with 4 communal ablutions. It showcases modern fixtures and fittings such as neat carpet flooring with laminated flooring, and large windows with blinds allowing for an ample amount of natural light to filter into the offices. Additionally, it has been equipped with central air conditioning and fibre optic cable for quick internet connectivity. Mercedes-Benz Place building features a beautiful atrium, creating a serene