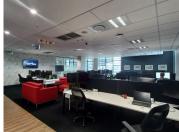

This spacious P-grade office has been segmented into a reception area, 2 communal boardrooms, an open-plan office space, with a dedicated communal kitchen area, with 4 communal ablutions. It showcases modern fixtures and fittings such as neat carpet flooring with laminated flooring, and large windows with blinds allowing for an ample amount of natural light to filter into the offices. Additionally, it has been equipped with central air conditioning and fibre optic cable for quick internet connectivity. Mercedes-Benz Place building features a beautiful atrium, creating a serene