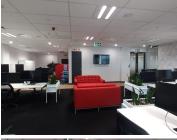

This spacious P-grade office has been segmented into a reception area, 2 communal boardrooms, an open-plan office space, with a dedicated communal kitchen area, with 4 communal ablutions. It showcases modern fixtures and fittings such as neat carpet flooring with laminated flooring, and large windows with blinds allowing for an ample amount of natural light to filter into the offices. Additionally, it has been equipped with central air conditioning and fibre optic cable for quick internet connectivity. Mercedes-Benz Place building features a beautiful atrium, creating a serene