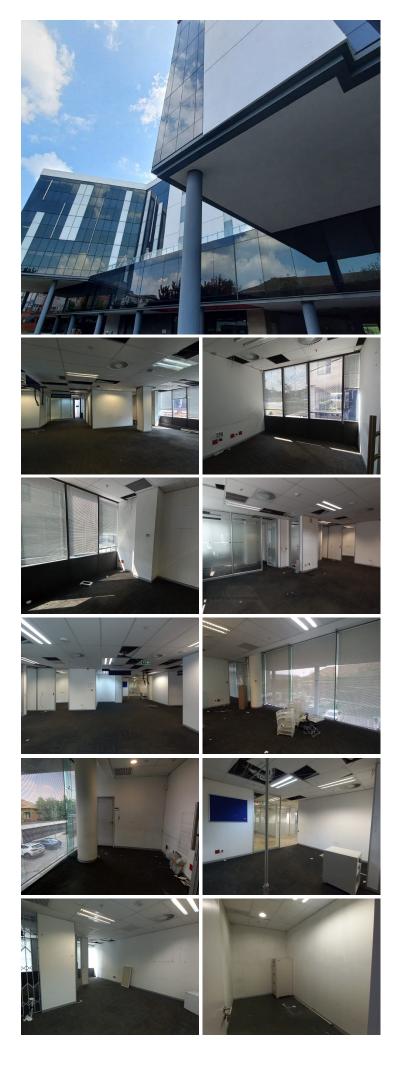

## 840 m<sup>2</sup>

MENLYN CORNER | 840 SQUARE METER OFFICE SPACE TO LET | FRIKKIE DE BEER STREET | MENLYN

BACK UP POWER SUPPLY AVAILABLE

Menlyn Corner is based on a busy crossing of Atterbury Road with exceptional main road exposure. It is located within the wellestablished Menlyn node, situated on Frikkie de Beer Street. This neat unit consists out of a 840 square meter office space.

Comprising out of an immaculate 840 square meter office suite, this unit is situated on the first floor of the multi-tenanted Menlyn Corner building. The office space comprises out of a welcoming reception area, 2 boardrooms, a server room, 2 open-plan offices, and 10 closed office. The office space also comprises out of a shared balcony area, 1 dedicated kitchen area, and 2 communal ablutions. The office unite features air-conditioning, fibre optic cables for fast relaible inter access, neat flooring, and windows with blinds that allow natural light to filter into the building. The Lessor shall grant the Lessee with a neat tenant installation allowance and beneficial occupation period to fit out the office to their own specifications.