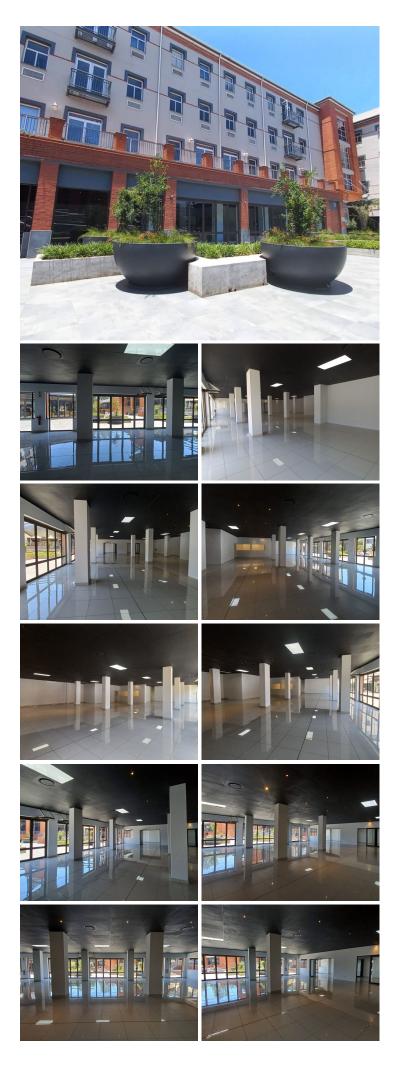

#### BACKUP GENERATOR

RESTAURANT OR SHOWROOM SPACE AVAILABLE IN THE MENLYN AREA!!

Menlyn is a bustling commercial hub located in the heart of Pretoria, known for hosting a wide range of upmarket commercial businesses. Menlyn Piazza is a modern and secure, corporate office park with neatly maintained gardens, based on Glen Manor Street in Menlyn, Pretoria. This space is situated on the ground floor within the multi-tenanted Menlyn Piazza within Menlyn, Pretoria. This unit has great opportunity for an upmarket restaurant in an established area, the restaurant to compliment existing restaurant spaces.

This spacious 492 square meter office suite comprises out of a reception and waiting area for clientele, 1 open-plan office, 1 closed office, a big balcony space a unfitted kitchen area s well as access to neat ablutions. The unit has been equipped with air conditioning, as well as ready to go fibre connectivity for quick and convenient **Gross Monthly Rentation Solutions** as neat flooring on big windows...

#### Available From

Immediately

| Floor Size m <sup>2</sup> | 492        | Security         | Yes |
|---------------------------|------------|------------------|-----|
| Parking Bays              | -          | Air Conditioning | Yes |
| Title                     | -          | Generator        | -   |
| Zoning                    | Commercial | Fibre            | -   |
|                           |            |                  |     |