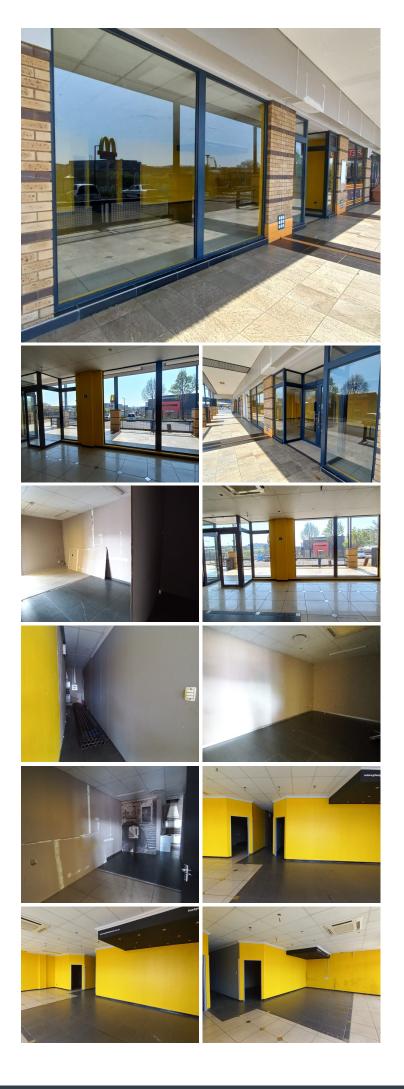

## 83,420 pm

MENLYN RETAIL CENTRE | ARAMIST AVENUE | MENLYN | PRETORIA

MENLYN RETAIL CENTRE | 388 SQUARE METER RESTAURANT SPACE TO LET | ARAMIST AVENUE | MENLYN | PRETORIA

This neat restaurant space is situated within Menlyn Retail Centre, a popular and upmarket retail park, based in the well sought after suburb of Menlyn, Pretoria.

This unit consists of a spacious open plan seating area complete with a dedicated kitchen area and a set of neat private ablutions. The unit features large display windows that provide ample natural light to filter in to the restaurant space.

Menlyn retail centre is centrally situated within the Menlyn area and provides tenants of this unit easy access to a plethora of amenities in the surrounding area. These aminities include Time Square Casino, Menlyn Maine precinct and Menlyn Park Shopping Centre. Additionally, the park hosts tenants such as Clicks, McDonald's and more. The shop has excellent signage opportunity available to gain maximum exposure. Menlyn Retail Centre is located ideally with easy access to and from several highways and main arterial roads including the N1, Louis Avenue, Atterbury Road and Garsfontein Road.