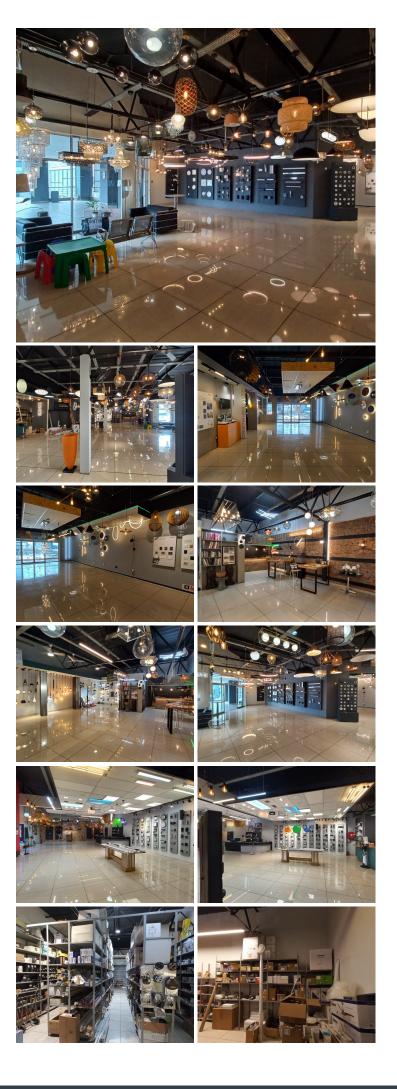

### 😭 535 m²

MENLYN MOTOR CITY | 535 SQUARE METER SHOWROOM TO LET | GARSFONTEIN ROAD | MENLYN

Menlyn is a bustling business node situated in the heart of Pretoria East. This pristine showroom is situated on the busy Garsfontein road within the popular motor orientated park, Menlyn Motor City. Menlyn Motor city offers exceptional exposure and signage opportunities on the main road, allowing your business to thrive.

The premises has been segmented into a showroom component on the upper level, complete with an office segment. This Showroom features modern fixtures and fittings such as well as neat tiled flooring, large windows that allow a great amount of sunlight to filter in. The premises showcase a spacious open-plan area, a storage area, there is a back entry as well as a delivery door. The office segment has been partitioned into a reception area, 1 closed office, 2 open plan work spaces, 2 sets of ablutions, with a dedicated kitchen area. The building has been equipped with fibre readily installed connectivity for quick internet connectivity. The landlord is willing to offer a free beneficial occupation period, to assist the tenant with...