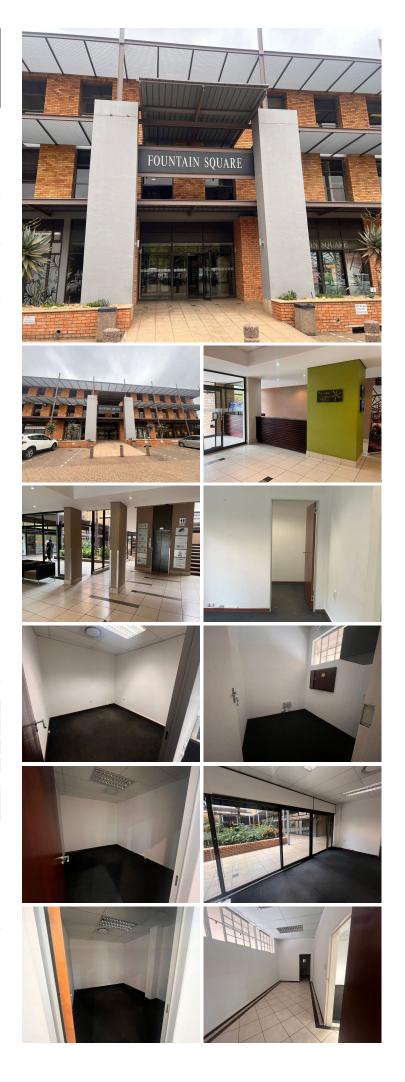

#### BACK UP POWER SUPPLY

Fountain Square is a prime commercial offering situated at 78 Kalkoen Street, based in the well-known business district of Monument Park, Pretoria. Comprising out of 132 square meters, this unit is partitioned into a reception area, 5 closed office components, 2 open-plan office, a server room, a kitchen and communal ablutions. It features air-conditioning to contribute to enhancing the air quality in the workplace and fibre connectivity for fast and reliable internet access. The working space is fitted with tiled and carpeted flooring and windows with blinds allowing natural light to brighten up the office.