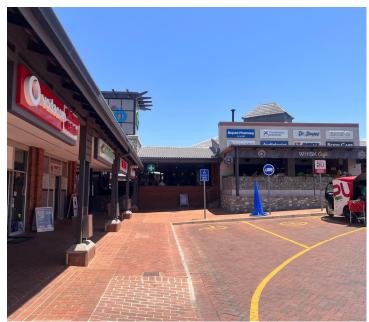

Monument Park Shopping Centre is situated at 76 Skilpad Road, based in Monument Park, Pretoria. The 60 square metre working comprises out of an open plan unit with a kitchen and the property offers communal ablutions. The working space is fitted with laminated flooring and large windows allowing natural light to brighten up the unit and back water supply to help.

There are offices and retail shops within the Monument Park Shopping Centre. Monument Park Shopping Centre offers 24-hour security, available parking for employees and clientele and the best signage opportunity allowing your company to stay one step ahead.

Monument Park Shopping Centre in close proximity to a variety of amenities such as Spar, Tops, Ackermans, a Butchery, Optometries, Caltex Garage and many more. Employees have easy access to the R21 highway, Elephant Road, Solomon Mahlangu Drive and Cliff Avenue providing a great travelling experience to surrounding suburbs.