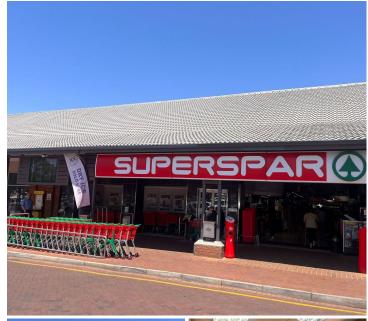

Monument Park Shopping Centre is situated at 76 Skilpad Road, based in Monument Park, Pretoria. The 68 square metre working comprises out of an open plan unit with a kitchen and the property offers communal ablutions. The working space is fitted with laminated flooring and large windows allowing natural light to brighten up the unit and back water supply to help. The landlord is willing to negotiate on a beneficial occupation period, depending on the terms of the lease.

Monument Park Shopping Centre in close proximity to a variety of amenities such as Spar, Tops, Ackermans, a Butchery, Optometries, Caltex Garage and many more. Employees have easy access to the R21 highway, Elephant Road, Solomon Mahlangu Drive and Cliff Avenue providing a great travelling experience to surrounding suburbs.